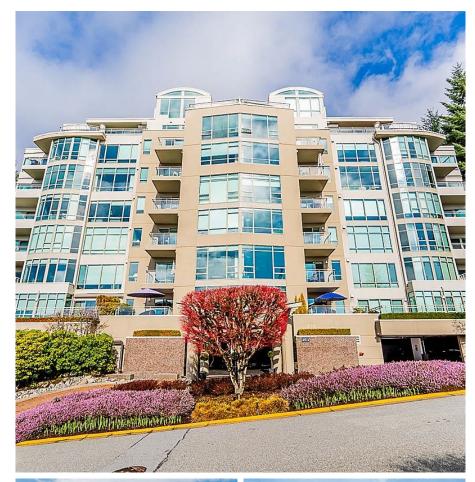

## 702 3105 Deer Ridge Drive, West Vancouver

\$2,798,000

This luxurious, fully renovated penthouse spans 2,415 sq. ft. with an additional 577 sq. ft. in decks. The main floor boasts expansive open-plan living, with stunning views from every principal room, 1 or 2 bedrooms, and 2 bathrooms. The upper floor features a private 781 sq. ft. primary suite with walk-in closet, double vanity ensuite, fireplace, and a secluded deck. Truly an incredible penthouse experience.