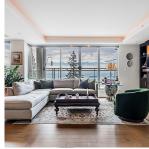

## 702 3105 Deer Ridge Drive, West Vancouver

\$2,798,000

This luxurious, fully renovated penthouse spans 2,415 sq. ft. with an additional 577 sq. ft. in decks. The main floor boasts expansive open-plan living, with stunning views from every principal room, 1 or 2 bedrooms, and 2 bathrooms. The upper floor features a private 781 sq. ft. primary suite with walk-in closet, double vanity ensuite, fireplace, and a secluded deck. Truly an incredible penthouse experience.