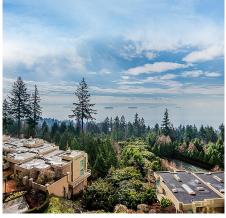

## 702 3105 Deer Ridge Drive, West Vancouver

\$2,798,000

This luxurious, fully renovated penthouse spans 2,415 sq. ft. with an additional 577 sq. ft. in decks. The main floor boasts expansive open-plan living, with stunning views from every principal room, 1 or 2 bedrooms, and 2 bathrooms. The upper floor features a private 781 sq. ft. primary suite with walk-in closet, double vanity ensuite, fireplace, and a secluded deck. Truly an incredible penthouse experience.

## **FEATURES**

Year Built: 1994

Views: spectacular city & water Listed By: Bellevue Realty Group