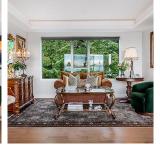

## 702 3105 Deer Ridge Drive, West Vancouver

\$2,798,000

This luxurious, fully renovated penthouse spans 2,415 sq. ft. with an additional 577 sq. ft. in decks. The main floor boasts expansive open-plan living, with stunning views from every principal room, 1 or 2 bedrooms, and 2 bathrooms. The upper floor features a private 781 sq. ft. primary suite with walk-in closet, double vanity ensuite, fireplace, and a secluded deck. Truly an incredible penthouse experience.