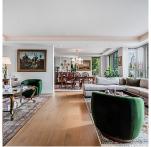

## 702 3105 Deer Ridge Drive, West Vancouver

\$2,798,000

This luxurious, fully renovated penthouse spans 2,415 sq. ft. with an additional 577 sq. ft. in decks. The main floor boasts expansive open-plan living, with stunning views from every principal room, 1 or 2 bedrooms, and 2 bathrooms. The upper floor features a private 781 sq. ft. primary suite with walk-in closet, double vanity ensuite, fireplace, and a secluded deck. Truly an incredible penthouse experience.