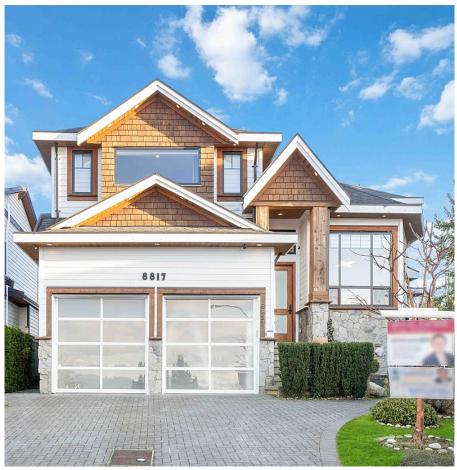

## 8817 Stegavik Court, Delta

\$2,199,000

An executive custom built home in Stegavik Court, one of Deltas MOST sought after neighbourhood. This beautiful home sits on a nicely situated lot that offers breathtaking 180 degree unobstructed panoramic view from the MASTER of the Fraser River. This open concept 6 bed, 6 bath home boasts all the latest in home design. Main floor features living rm with real lime stone fireplace, dining rm, kitchen w/ SS appliances, quartz counters, hardwood flooring, high ceilings, built in speakers in/out, security cameras, A/C. BSMT features spacious THEATRE/BAR room + 2 BDRM LEGAL suite as a MORTGAGE helper and BONUS storage SHED. Excellent location minutes to Richmond, Vancouver, Burnaby, White rock. School Catchment: Brooke Elementary / Sands Secondary, MUST SEE!