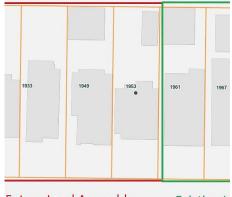

## 1933 E Broadway Street, Vancouver

\$3,500,000

LAND ASSEMBLY approved by City Hall within the Grandview Lakewood Community Plan, starting from 1929 to 1953 E Broadway. This block is approved for mixed-use residential development up to 6 storeys (up to 3.0 FSR) with commercial at grade. Located 1 block from Safeway and Sky train station at Broadway. This is an excellent development site located 10 minutes to Downtown Vancouver. Check with city for full rezoning eligibility details.

## rennie

Future Land Assembly

Existing L