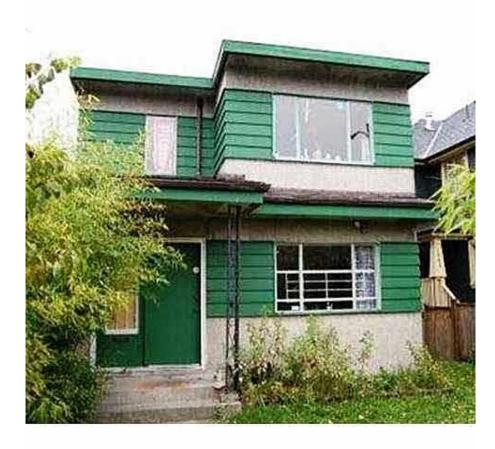

## 1933 E Broadway Street, Vancouver

\$3,500,000

LAND ASSEMBLY approved by City Hall within the Grandview Lakewood Community Plan, starting from 1929 to 1953 E Broadway. This block is approved for mixed-use residential development up to 6 storeys (up to 3.0 FSR) with commercial at grade. Located 1 block from Safeway and Sky train station at Broadway. This is an excellent development site located 10 minutes to Downtown Vancouver. Check with city for full rezoning eligibility details.

## FEATURES

Year Built: 1955 Listed By: LeHomes Realty Premier