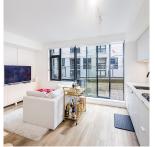

## 306 210 E 5th Avenue, Vancouver

\$875,000

This 2 bedroom unit at Elenore on Fifth in Mount Pleasant Vancouver East is a modern and stylish apartment located in a trendy and vibrant neighborhood. The unit features high-end finishes, such as stainless-steel appliances, granite countertops, and hardwood floors as well as it owns 238 Sq. balcony. The open-concept layout allows for plenty of natural light to flow through this beautiful apartment, creating a bright and inviting atmosphere. Residents of Elemore on Fifth can also enjoy amenities such as a fitness center, a big terrace, kids' playground. This unit comes with 1 secure parking and 2 storages. With its convenient location near shops, restaurants, and public transportation, this unit offers the perfect blend of luxury and convenience for city living.