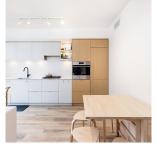

## 306 210 E 5th Avenue, Vancouver

\$875,000

This 2 bedroom unit at Elenore on Fifth in Mount Pleasant Vancouver East is a modern and stylish apartment located in a trendy and vibrant neighborhood. The unit features high-end finishes, such as stainless-steel appliances, granite countertops, and hardwood floors as well as it owns 238 Sq. balcony. The open-concept layout allows for plenty of natural light to flow through this beautiful apartment, creating a bright and inviting atmosphere. Residents of Elemore on Fifth can also enjoy amenities such as a fitness center, a big terrace, kids' playground. This unit comes with 1 secure parking and 2 storages. With its convenient location near shops, restaurants, and public transportation, this unit offers the perfect blend of luxury and convenience for city living.