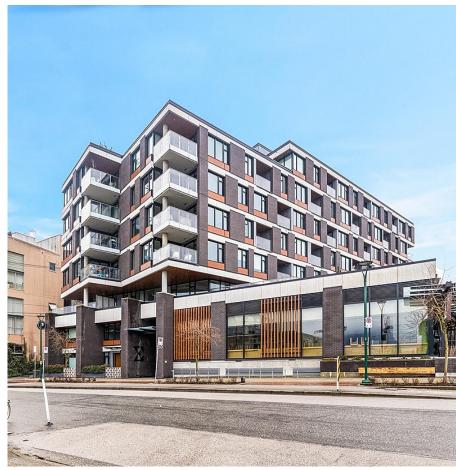

## 306 210 E 5th Avenue, Vancouver

\$875,000

This 2 bedroom unit at Elenore on Fifth in Mount Pleasant Vancouver East is a modern and stylish apartment located in a trendy and vibrant neighborhood. The unit features high-end finishes, such as stainless-steel appliances, granite countertops, and hardwood floors as well as it owns 238 Sq. balcony. The open-concept layout allows for plenty of natural light to flow through this beautiful apartment, creating a bright and inviting atmosphere. Residents of Elemore on Fifth can also enjoy amenities such as a fitness center, a big terrace, kids' playground. This unit comes with 1 secure parking and 2 storages. With its convenient location near shops, restaurants, and public transportation, this unit offers the perfect blend of luxury and convenience for city living.