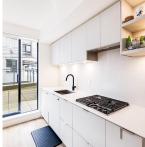

## 306 210 E 5th Avenue, Vancouver

\$875,000

This 2 bedroom unit at Elenore on Fifth in Mount Pleasant Vancouver East is a modern and stylish apartment located in a trendy and vibrant neighborhood. The unit features high-end finishes, such as stainless-steel appliances, granite countertops, and hardwood floors as well as it owns 238 Sq. balcony. The open-concept layout allows for plenty of natural light to flow through this beautiful apartment, creating a bright and inviting atmosphere. Residents of Elemore on Fifth can also enjoy amenities such as a fitness center, a big terrace, kids' playground. This unit comes with 1 secure parking and 2 storages. With its convenient location near shops, restaurants, and public transportation, this unit offers the perfect blend of luxury and convenience for city living.