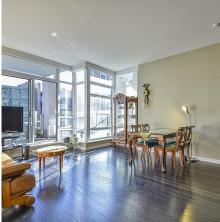

## 310 1616 Columbia Street, Vancouver

\$999,000

flex home in Olympic Village, steps to seawall. skytrain and Science World. The expansive Floor plan has no wasted space & features a huge balcony and large open living/dining area and chef's kitchen with Miele/sub-zero appl. High-end details such as over-height ceilings, floor-to-ceiling windows, insuite cooling & much more. The flex space is large enoucg for a guest or child's room, den, or Office. The LEED Gold-certified Bridge features fitness area & Gold Medal Club Access. Children's park across the street nearby.

Welcome to Bridge - 1616 Columbia Street. Gorgeous, extra large, open and airy 1 bedroom &