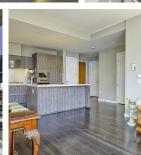

## 310 1616 Columbia Street, Vancouver

\$999,000

flex home in Olympic Village, steps to seawall. skytrain and Science World. The expansive Floor plan has no wasted space & features a huge balcony and large open living/dining area and chef's kitchen with Miele/sub-zero appl. High-end details such as over-height ceilings, floor-to-ceiling windows, insuite cooling & much more. The flex space is large enoucg for a guest or child's room, den, or Office. The LEED Gold-certified Bridge features fitness area & Gold Medal Club Access. Children's park across the street nearby.