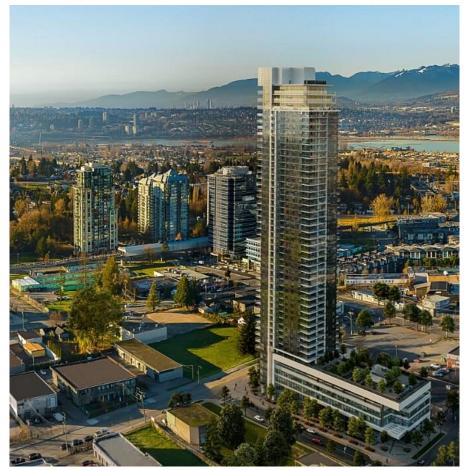

## 1501 10731 King George Boulevard, Surrey

\$619,900

Located in the heart of the Gateway community, steps from the Expo line station, quick access to the abundance of retail amenities, services and offices at Surrey City Centre. This home is beautifully appointed with high quality materials, central hearting and cooling, custom millwork, and full size Samsung appliances in the kitchen. The Grand hosts a variety of amenities such as a fitness centre, yoga studio, workspace, games and TV room, lushly landscaped rooftop park, children's playground, pet zone equipped with pet washing station and 24 hour concierge. The Grand was one of the fastest selling pre-sale projects in Central Surrey in 2021; don't miss out on this opportunity in a fully sold-out building! Anticipated completion early 2025. Bonus: \$11,000 credit upon Completion.