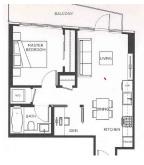

## **KEY INFORMATION**

MLS® R2854428

Residential Attached

Whalley

1 Bedroom

1 Bathroom

567 SF

\$326.00 Maintenance Fees