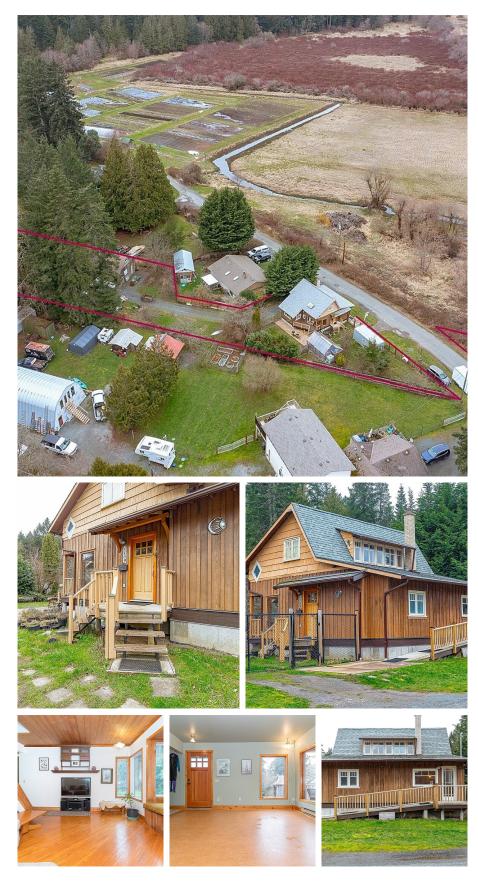

## 1139 Lippincott Rd, Langford

\$1,300,000

Nestled amidst unique hillside, stands the natural beauty of 1139 Lippincott Rd. Situated on 2.16acres, this property offers rural living, within easy reach of urban amenities. Boasting a 73' x 1200' lot, it backs onto majestic Center Mtn, offering more than just charm from a wood-craft home. This 3-bdrm residence blends resilient wood w/ stained glass, a vintage wood stove, 2 bathrooms, deck, patio and new foundation in 2015. The property unfolds to a veritable oasis, with gardens, greenhouses, lawn, forest and fertile agricultural zoning! The workshop barn provides space for business, craft, or pursuit of hobbies, while additional sheds offer storage for tools, equipment, recreation and much more. The grounds themselves are a gardener's paradise, with endless opportunities for cultivation and creativity, including an addition plot across the road. Explore the potential for subdivision and enjoy the peaceful landscape with valley views from the gently sloping hillside. Call me Dean Boorman today for more details 250 882 0234 (id:56120)

## **KEY INFORMATION**

MLS® 954714 Residential Detached Luxton 3 Bedrooms 2 Bathrooms 2,537 SF 94,089 SF Lot

## FEATURES

Year Built: 1950 Listed By: eXp Realty