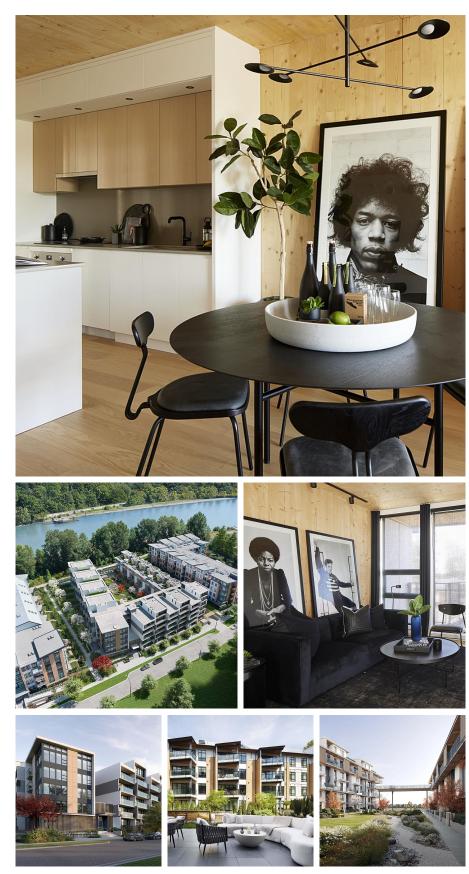

TIMBER HOUSE by ARAGON, your final opportunity to own a brand new home in the sought-after community of Port Royal. This generous 1 bed/1 bath plan is an 876 sqft home with a 205 sqft private balcony. Homes feature beautiful exposed cross-laminated timber in the interiors, giving them a natural, serene feel. Entertain in style with our sophisticated, gourmet kitchens featuring Smeg and Fischer & Paykel appliances. Bathrooms feature heated floors, floorceiling tile and floating vanities. Enjoy nature while taking your evening stroll along the 1.8 km riverfront walkway, steps from your lush green courtyard. Located just 5 mins from DT New West or 35 mins to DT Vancouver. PC and Display Homes located at 12-310 Salter St, open 12-5pm (closed Thurs & Fri)