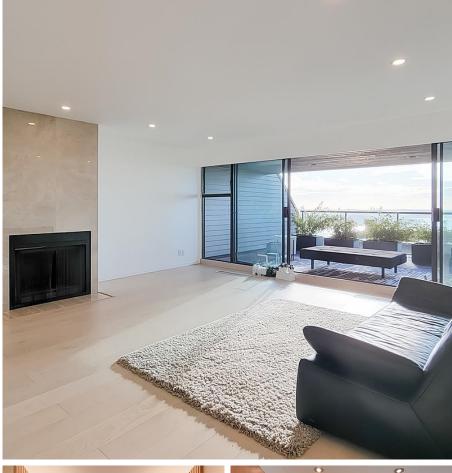

## 21 2250 Folkestone Way, West Vancouver

\$1,739,000

Fabulous water views from Lions Gate to UBC, this large 2 level 2 bedroom and den suite in Panorama Gardens has everything you need to live life well. The main floor consists of kitchen with stainless steel appliances and bamboo cabinetry, overlooking living/dining area with new Italian hardwood floors and access to large covered sundeck. The lower level features a primary bedroom with custom design walk-through closet and quartz counter top in full ensuite, a second bedroom, full bath, laundry room, den/office, and in-suite storage area. Also includes a large storage locker plus 2 parking stalls (EV charger ready) right next to entrance. All of this is within a well run strata with a tennis court, swimming pool, lounge, and gym. Pets and Rentals allowed.