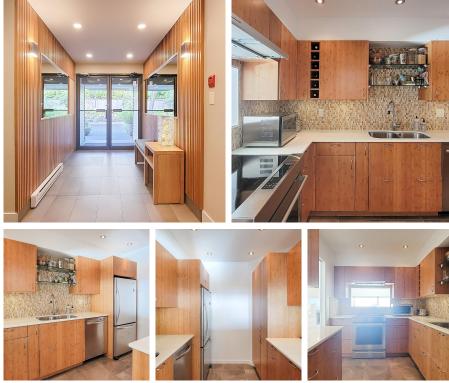

## 21 2250 Folkestone Way, West Vancouver

\$1,739,000

Fabulous water views from Lions Gate to UBC, this large 2 level 2 bedroom and den suite in Panorama Gardens has everything you need to live life well. The main floor consists of kitchen with stainless steel appliances and bamboo cabinetry, overlooking living/dining area with new Italian hardwood floors and access to large covered sundeck. The lower level features a primary bedroom with custom design walk-through closet and quartz counter top in full ensuite, a second bedroom, full bath, laundry room, den/office, and in-suite storage area. Also includes a large storage locker plus 2 parking stalls (EV charger ready) right next to entrance. All of this is within a well run strata with a tennis court, swimming pool, lounge, and gym. Pets and Rentals allowed.