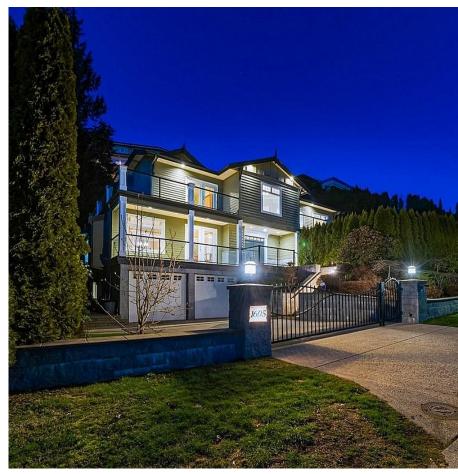

## 1605 Chippendale Road, West Vancouver

\$5,280,000

Nestled in the exclusive Canterbury Estates, this exceptional residence at 1605 Chippendale Road is a testament to comfortable luxury living. Built in 2005, this home boasts 6 bedrooms and 5 bathrooms, offering ample space for a larger family. The lower floor presents a separate section, providing endless possibilities for rental income or guest living space. Revel in stunning views of Mt. Baker, the ocean, and the city skyline from various vantage points throughout the home. Convenience meets luxury with shops, schools, and the ski hill just moments away. This central location ensures that everything you need is within easy reach. Don't miss this rare opportunity to own a truly remarkable home in one of West Vancouver's most coveted neighborhoods.

## **KEY INFORMATION**

MLS® R2854801

Residential Detached

Canterbury

6 Bedrooms

5 Bathrooms

4,590 SF

12,389 SF Lot

## **FEATURES**

Year Built: 2005

Views: MT.BAKER, CITY & OCEAN

Listed By: Sutton Group-West Coast Realty