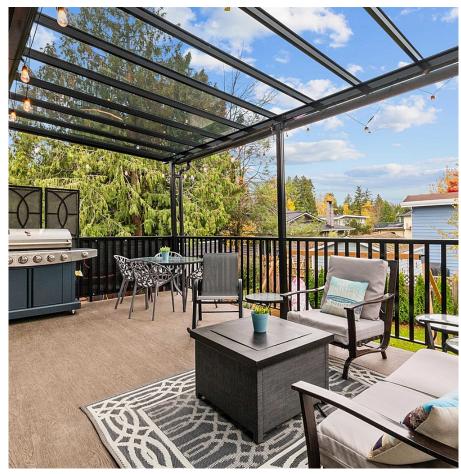

## 1325 53a Street, Tsawwassen

\$1,988,888

Gorgeous, well-lit, and expansive, this home boasts 6 bedrooms and 3 baths in the sought-after Cliff Drive neighborhood. The main floor hosts 4 bedrooms and 2 baths, including a master with a 3-piece ensuite. Downstairs, discover a fantastic mortgage helper: LEGAL 2 BEDROOM SUITE with its own private entrance and outdoor space. Equipped as a Smart Home or Apple Home, this residence offers complete voice, phone, or watch control. Notable features comprise vaulted ceilings with beams, elegant glass railings, striking feature walls, and a spacious open kitchen with state-of-the-art appliances and a generous granite island.