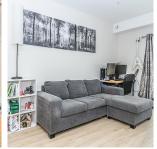

## 101 2500 Hackett Cres, Central Saanich

\$439,900

Open house Sat May 4th 1-3. Welcome to urban living with being outside the city! This charming first-floor ground unit at 2500 Hackett offers 558 sq ft of interior space with a spacious 231 sq ft patio, perfect for pets and entertaining. Enjoy stainless steel appliances, a gas stove, and a cozy gas fireplace. The kitchen counter is ideal for casual dining, while in-suite laundry adds convenience. Located in a growing neighborhood with a nearby coffee shop, this newer building includes one secure underground parking space, a storage unit, and a home warranty. Don't miss out on this opportunity for comfort and luxury in this growing neighborhood. (id:56120)