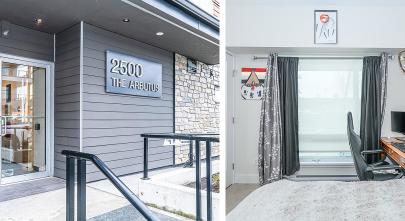

## 101 2500 Hackett Cres, Central Saanich

\$439,900

Open house Sat May 4th 1-3. Welcome to urban living with being outside the city! This charming first-floor ground unit at 2500 Hackett offers 558 sq ft of interior space with a spacious 231 sq ft patio, perfect for pets and entertaining. Enjoy stainless steel appliances, a gas stove, and a cozy gas fireplace. The kitchen counter is ideal for casual dining, while in-suite laundry adds convenience. Located in a growing neighborhood with a nearby coffee shop, this newer building includes one secure underground parking space, a storage unit, and a home warranty. Don't miss out on this opportunity for comfort and luxury in this growing neighborhood. (id:56120)