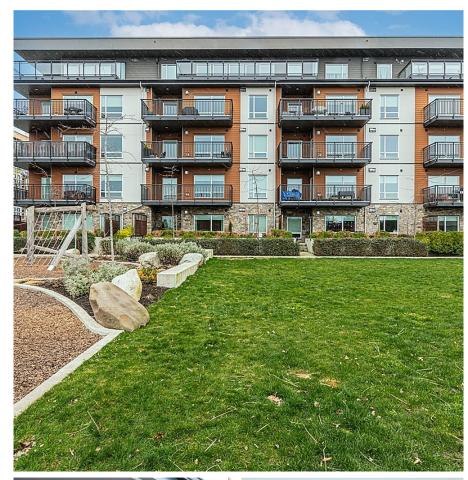

## 101 2500 Hackett Cres, Central Saanich

\$439,900

Open house Sat May 4th 1-3. Welcome to urban living with being outside the city! This charming first-floor ground unit at 2500 Hackett offers 558 sq ft of interior space with a spacious 231 sq ft patio, perfect for pets and entertaining. Enjoy stainless steel appliances, a gas stove, and a cozy gas fireplace. The kitchen counter is ideal for casual dining, while in-suite laundry adds convenience. Located in a growing neighborhood with a nearby coffee shop, this newer building includes one secure underground parking space, a storage unit, and a home warranty. Don't miss out on this opportunity for comfort and luxury in this growing neighborhood. (id:56120)