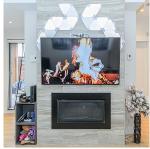

## 101 2500 Hackett Cres, Central Saanich

\$439,900

Open house Sat May 4th 1-3. Welcome to urban living with being outside the city! This charming first-floor ground unit at 2500 Hackett offers 558 sq ft of interior space with a spacious 231 sq ft patio, perfect for pets and entertaining. Enjoy stainless steel appliances, a gas stove, and a cozy gas fireplace. The kitchen counter is ideal for casual dining, while in-suite laundry adds convenience. Located in a growing neighborhood with a nearby coffee shop, this newer building includes one secure underground parking space, a storage unit, and a home warranty. Don't miss out on this opportunity for comfort and luxury in this growing neighborhood. (id:56120)