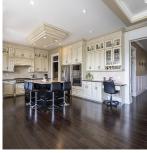

## 3456 Gislason Avenue, Coquitlam

\$2,299,000

View! View! A Must-See Custom-built dream home in BURKE MOUNTAIN! This 6br/5ba house features amazing south valley view; high 10' ceilings on the main and 9' in the WALK-OUT basement and on the upper floor; Double Garage (on the main floor!); hardwood floor with radiant floor heating; spice/wok kitchen; large kitchen island with granite countertops and much more! All 4 upstairs Bedrooms have ensuite access to full bathroom and large closets. Master Bedroom has access to balcony with amazing view and features separate shower & jacuzzi jetted tub. Downstairs you will find a media room and a nicely finished 2-bedroom legal WALK-OUT basement with separate entrance as mortgage helper (\$2,200/month). No Open House: Book your showing appointment to visit! Still available!