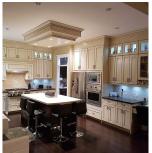

## 3456 Gislason Avenue, Coquitlam

\$2,299,000

View! View! A Must-See Custom-built dream home in BURKE MOUNTAIN! This 6br/5ba house features amazing south valley view; high 10' ceilings on the main and 9' in the WALK-OUT basement and on the upper floor; Double Garage (on the main floor!); hardwood floor with radiant floor heating; spice/wok kitchen; large kitchen island with granite countertops and much more! All 4 upstairs Bedrooms have ensuite access to full bathroom and large closets. Master Bedroom has access to balcony with amazing view and features separate shower & jacuzzi jetted tub. Downstairs you will find a media room and a nicely finished 2-bedroom legal WALK-OUT basement with separate entrance as mortgage helper (\$2,200/month). No Open House: Book your showing appointment to visit! Still available!