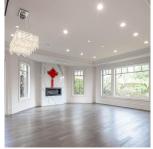

## 1192 W 38th Avenue, Vancouver

\$8,900,000

Top-quality & Craftsman custom built newer home in most prestige shaughnessy area. 8125 sqft big corner lot with 5,538 sqft living space. Main level features gourmet kitchen with all Miele appliances, extra large fridge, wok kitchen with Wolf gas range, custom designed hardwood cabinets. Upper level features 4 bedrooms all with ensuite bathroom. Basement with 2 more bedroom all with ensuite, plus sauna room, media room, vine room & big entertainment area. Big outdoor patio, 4 car garage, south facing back yard. A/C, radiant heat, HRV, built-in vacuum, built-in speakers, security cameras.