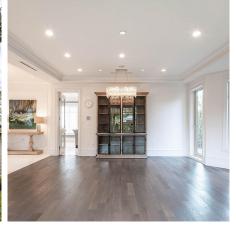

## 1192 W 38th Avenue, Vancouver

\$8,900,000

Top-quality & Craftsman custom built newer home in most prestige shaughnessy area. 8125 sqft big corner lot with 5,538 sqft living space. Main level features gourmet kitchen with all Miele appliances, extra large fridge, wok kitchen with Wolf gas range, custom designed hardwood cabinets. Upper level features 4 bedrooms all with ensuite bathroom. Basement with 2 more bedroom all with ensuite, plus sauna room, media room, vine room & big entertainment area. Big outdoor patio, 4 car garage, south facing back yard. A/C, radiant heat, HRV, built-in vacuum, built-in speakers, security cameras.