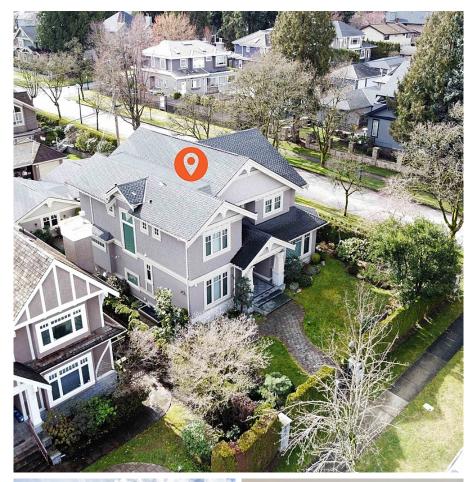

## 1192 W 38th Avenue, Vancouver

\$8,900,000

Top-quality & Craftsman custom built newer home in most prestige shaughnessy area. 8125 sqft big corner lot with 5,538 sqft living space. Main level features gourmet kitchen with all Miele appliances, extra large fridge, wok kitchen with Wolf gas range, custom designed hardwood cabinets. Upper level features 4 bedrooms all with ensuite bathroom. Basement with 2 more bedroom all with ensuite, plus sauna room, media room, vine room & big entertainment area. Big outdoor patio, 4 car garage, south facing back yard. A/C, radiant heat, HRV, built-in vacuum, built-in speakers, security cameras.

## **KEY INFORMATION**

MLS® R2854892

Residential Detached

Shaughnessy

6 Bedrooms

8 Bathrooms

5,653 SF

8,125 SF Lot