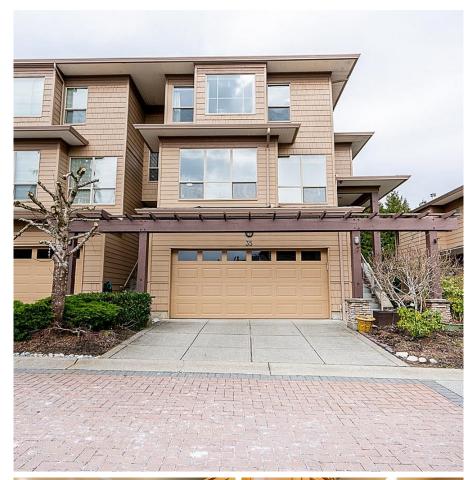

## 35 16655 64 Avenue, Surrey

\$1,015,000

The Ridgewood at Northview. One of the best executive townhomes with Air-conditioning is an end unit located in only Cul-de sac with the driveway in front of the garage which is only suite in this complex and was a show home that spent over \$70,000 on upgrades. Hardwood throughout main living area, gas BBQ tap on patio and security system rough-in, Bathroom floor heating system on the man and above floors. wonderfully large patio to enjoy the views of the 7th Fairway at Northview Golf Course. Ideal for the professional who seeks a home office at ground level with separate entrance off the back yard. Close to schools, rec facilities, Parks and Downtown Cloverdale.