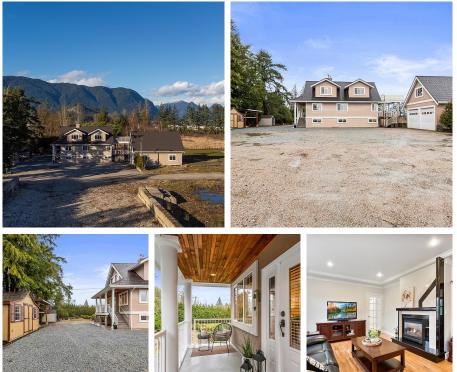

## 15050 Harris Road, Pitt Meadows

\$3,249,000

Discover the charm of this unique home nestled on 10 acres of picturesque land in Pitt Meadows. This 4 bdrm home features 1 bdrm on the main floor for added convenience. The interior is bathed in natural light, creating a warm & inviting atmosphere complemented by a cozy gas F/P in the living room. Crown moulding adorns the main floor, adding a touch of elegance. The bsmt offers ample storage space with a ceiling height of over 6'4". A detached double garage comes complete with an unfinished rec room above, providing a blank canvas for your ideas. Step outside onto the covered balcony off the kitchen & soak in the surrounding beauty. The expansive grounds offer a plethora of gardening space, while an outdoor cooking patio with a wood-burning oven provides a perfect setting for entertaining

## **KEY INFORMATION**

MLS® R2855231 Residential Detached North Meadows 4 Bedrooms 2 Bathrooms 2,143 SF 435,600 SF Lot

## FEATURES

Year Built: 1911 Listed By: RE/MAX LIFESTYLES REALTY