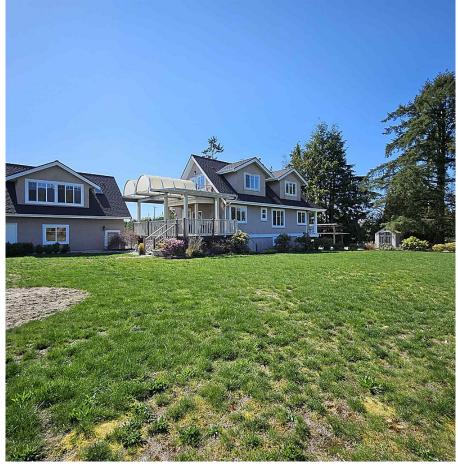

## 15050 Harris Road, Pitt Meadows

\$3,249,000

Discover the charm of this unique home nestled on 10 acres of picturesque land in Pitt Meadows. This 4 bdrm home features 1 bdrm on the main floor for added convenience. The interior is bathed in natural light, creating a warm & inviting atmosphere complemented by a cozy gas F/P in the living room. Crown moulding adorns the main floor, adding a touch of elegance. The bsmt offers ample storage space with a ceiling height of over 6'4". A detached double garage comes complete with an unfinished rec room above, providing a blank canvas for your ideas. Step outside onto the covered balcony off the kitchen & soak in the surrounding beauty. The expansive grounds offer a plethora of gardening space, while an outdoor cooking patio with a wood-burning oven provides a perfect setting for entertaining

## **KEY INFORMATION**

MLS® R2855231 Residential Detached North Meadows 4 Bedrooms 2 Bathrooms 2,143 SF 435,600 SF Lot

## FEATURES

Year Built: 1911 Listed By: RE/MAX LIFESTYLES REALTY