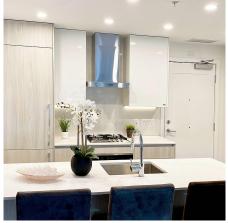

## 204 488 W 58th Avenue, Vancouver

\$820,000

PARK HOUSE features two iconic concrete park side buildings designed by award-winning FRANCL Architecture. Kitchen by Italian Scavolini, Miele appliance package! Spa-like baths with tiles from floor to wall, Grohe fixtures. Generous sized balcony is perfect for outdoor entertainment. Engineered oak hardwood floor throughout living spaces and bedrooms. A/C/Heat & 9' ceilings. Unit is spacious South-facing 1 bed + den + 1 underground parking! This boutique lowrise concrete building is ideally located just off Cambie, steps from urban convenience of future skytrain station. Minutes to Langara Golf & Park Trails, Langara-49 Ave Station AND proposed future 57th Ave station, Winona Park, Langara, Marine Gateway, T&T. Churchill Secondary Catchment! Open House Sun, March 17, 3-4:45pm.