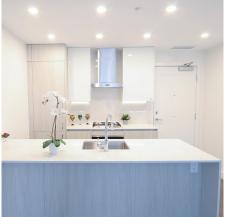

## 204 488 W 58th Avenue, Vancouver

\$820,000

PARK HOUSE features two iconic concrete park side buildings designed by award-winning FRANCL Architecture. Kitchen by Italian Scavolini, Miele appliance package! Spa-like baths with tiles from floor to wall, Grohe fixtures. Generous sized balcony is perfect for outdoor entertainment. Engineered oak hardwood floor throughout living spaces and bedrooms. A/C/Heat & 9' ceilings. Unit is spacious South-facing 1 bed + den + 1 underground parking! This boutique lowrise concrete building is ideally located just off Cambie, steps from urban convenience of future skytrain station. Minutes to Langara Golf & Park Trails, Langara-49 Ave Station AND proposed future 57th Ave station, Winona Park, Langara, Marine Gateway, T&T. Churchill Secondary Catchment! Open House Sun, March 17, 3-4:45pm.