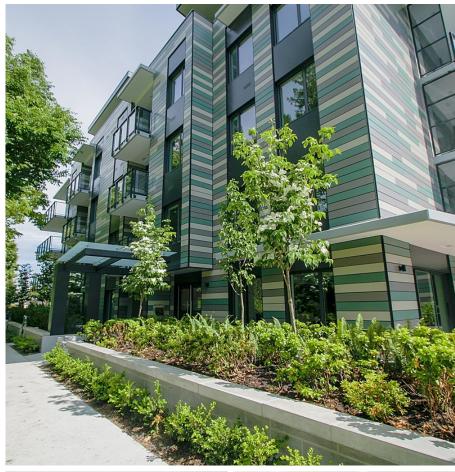

## 204 488 W 58th Avenue, Vancouver

\$820,000

PARK HOUSE features two iconic concrete park side buildings designed by award-winning FRANCL Architecture. Kitchen by Italian Scavolini, Miele appliance package! Spa-like baths with tiles from floor to wall, Grohe fixtures. Generous sized balcony is perfect for outdoor entertainment. Engineered oak hardwood floor throughout living spaces and bedrooms. A/C/Heat & 9' ceilings. Unit is spacious South-facing 1 bed + den + 1 underground parking! This boutique lowrise concrete building is ideally located just off Cambie, steps from urban convenience of future skytrain station. Minutes to Langara Golf & Park Trails, Langara-49 Ave Station AND proposed future 57th Ave station, Winona Park, Langara, Marine Gateway, T&T. Churchill Secondary Catchment! Open House Sun, March 17, 3-4:45pm.