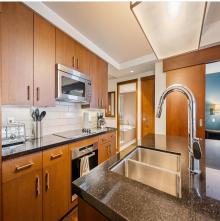

## 311 B 2020 London Lane, Whistler

\$380,000

Discover the epitome of 1/4 share luxury and location at Evolution in Whistler Creekside with suite 311B, a masterfully designed, 2-bedroom, 2bathroom suite that spans over 1008 sft. Crafted to offer an elegant and opulent living experience, it's open floorplan seamlessly blends living and entertaining, ensuring every moment is in comfort and style. Watch the 3D tour https:// rem.ax/311evolution Renowned for its excellence, Evolution is among the Top 10 hotels in Whistler as rated by TripAdvisor, a testament to its unparalleled service and quality. A modern sanctuary that includes outdoor heated pool, 2 hot tubs, sauna, eucalyptus steam, fitness center, games room, media room, ski lockers & u/g parking. Slopeside to the Creekside Gondola. Call today.