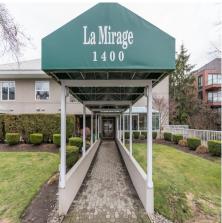

## 102 1400 View Crescent, Delta

\$899,800

Enjoy the PEACE and TRANQUILITY of GOLF COURSE VIEWS nestled on the 17th tee of the private Beach Grove golf course from this spacious, ground-floor 2 bdrm, 2 bath unit in one of Tsawwassen's best ADULT ORIENTED buildings-LA MIRAGE! Wide plank vinyl flooring throughout. Renovated kitchen (2019) w/ huge quartz peninsula, bar seating, ample cabinets & updated light fixtures. Primary bdrm w/ensuite and access to the patio and views. Separate dining area will fit your table and hutch. Supersize locker right beside the unit, full height with its own door, over 100 sq ft of storage! 2 parking. Concrete patio to enjoy the outdoors. Well maintained building retrofitted with new rainscreen, new windows/ patio doors will provide many years of enjoyment and peace of mind. Note: 1 occupant must be 55+