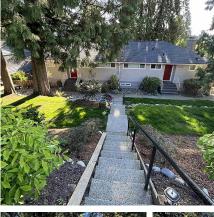

## 1030-1032 Tuxedo Drive, Port Moody

\$2,188,000

Attention Investors or Developers. Full Duplex. Subdividable into 3 x 33X125ft lots with ability for potential 2 suites and a Laneway/Carriage Homes with easy back land access. Bonus income of over \$100K gross a year while going through Subdivision approval and Permit process. What more can one ask for? Or just keep as an investment as it makes good income. Confirm with city of Port Moody. This Duplex has been meticulously looked after inside and outside with beautifully landscaped grounds. Newer Roof, Windows, Furnaces, Hot Water tanks and nicely remodeled throughout including flooring, bathrooms, quartz countertops, Stainless steel appliances and electric fireplaces. Lots of Parking. Close to SFU, Skytrain, shopping, schools and Rocky Point Park. Comes Fully furnished. Turn Key!