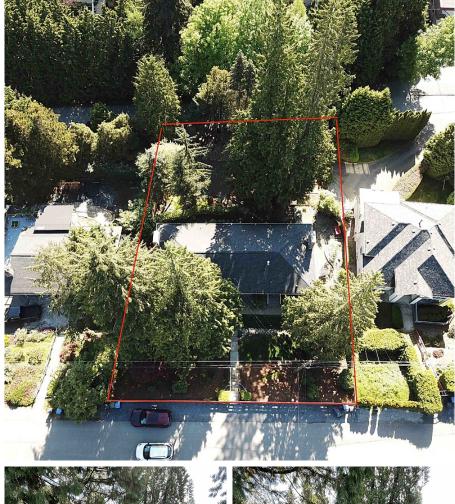

## 1030-1032 Tuxedo Drive, Port Moody

\$2,188,000

Attention Investors or Developers. Full Duplex. Subdividable into 3 x 33X125ft lots with ability for potential 2 suites and a Laneway/Carriage Homes with easy back land access. Bonus income of over \$100K gross a year while going through Subdivision approval and Permit process. What more can one ask for? Or just keep as an investment as it makes good income. Confirm with city of Port Moody. This Duplex has been meticulously looked after inside and outside with beautifully landscaped grounds. Newer Roof, Windows, Furnaces, Hot Water tanks and nicely remodeled throughout including flooring, bathrooms, quartz countertops, Stainless steel appliances and electric fireplaces. Lots of Parking. Close to SFU, Skytrain, shopping, schools and Rocky Point Park. Comes Fully furnished. Turn Key!

## **KEY INFORMATION**

MLS® R2855351 Multifamily College Park 6 Bedrooms 4 Bathrooms 3,685 SF 12,557 SF Lot

## FEATURES

Year Built: 1959 Views: VIEW Listed By: eXp Realty (Penticton) (AOIR)