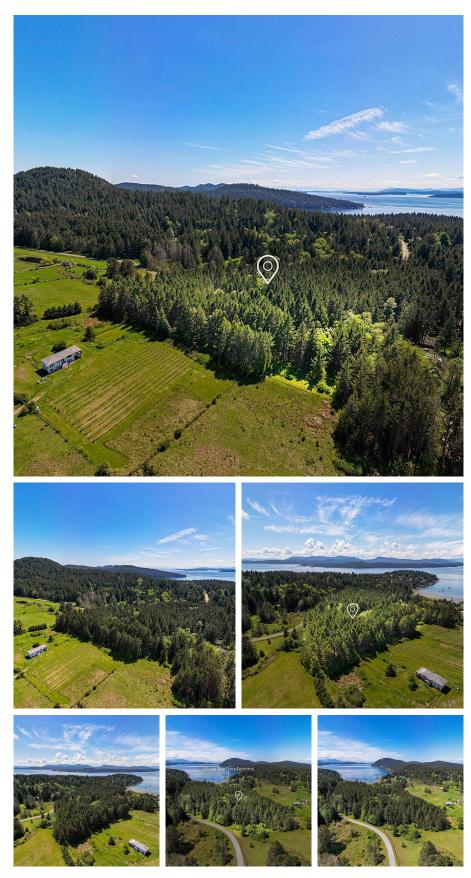

## 281 Merryman Drive, Mayne Island

\$849,000

A rare opportunity to own 10 acres of Agricultural Land Reserve. Acres of untouched forested land boasting a gentle stream that eases through the property & plenty possibilities for building locations. Two drilled wells are on the property (buyer to verify). Internet, power & cable at the road side. Septic & other services will need to be installed. With access via seaplane or BC Ferries, Mayne Island is considered one of the premier destinations in the Southern Gulf Islands. Simple, quaint & unchanged for years, Mayne Island has all the amenities & services you require such as a medical centre, fire hall, Home Hardware, grocery stores, restaurants & resorts. Mayne Island is waiting for you, time to get busy living. Please have your realtor contact the listing agent for more information.

## FEATURES

Views: Mountain / Farm / Stream Listed By: Heller Murch Realty