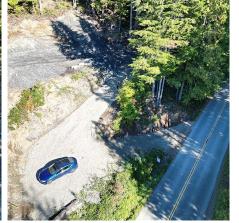

## 17212 Parkinson Rd, Port Renfrew

\$299,900

An opportunity awaits in the picturesque Port Renfrew! This .39-acre, south-facing lot is primed and ready for your construction dreams. You can bring your own building ideas to life or take advantage of the existing building plans. The groundwork has been meticulously laid out for you, featuring a shaped and roughed-in driveway, a prepared foundation building site, a septic field installation, and city water connections right to the lot. This is your chance to start designing your personal piece of paradise. The CR-1 zoning of this property permits various possibilities, including home-based businesses, retail establishments, and bed & breakfasts. While offering a private oasis, it's also conveniently located just steps away from restaurants, stores, a gas station, and coffee shops. Furthermore, you're a stone's throw from the ocean, and this community is renowned for its captivating blend of trails, wildlife, fishing opportunities, and world-famous hiking destinations! (id:56120)