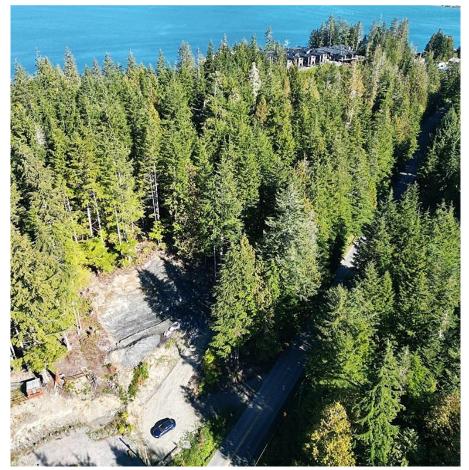

## 17212 Parkinson Rd, Port Renfrew

\$299,900

An opportunity awaits in the picturesque Port Renfrew! This .39-acre, south-facing lot is primed and ready for your construction dreams. You can bring your own building ideas to life or take advantage of the existing building plans. The groundwork has been meticulously laid out for you, featuring a shaped and roughed-in driveway, a prepared foundation building site, a septic field installation, and city water connections right to the lot. This is your chance to start designing your personal piece of paradise. The CR-1 zoning of this property permits various possibilities, including home-based businesses, retail establishments, and bed & breakfasts. While offering a private oasis, it's also conveniently located just steps away from restaurants, stores, a gas station, and coffee shops. Furthermore, you're a stone's throw from the ocean, and this community is renowned for its captivating blend of trails, wildlife, fishing opportunities, and world-famous hiking destinations! (id:56120)