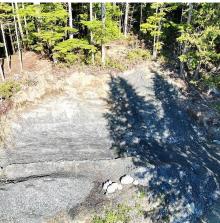

## 17212 Parkinson Rd, Port Renfrew

\$299,900

An opportunity awaits in the picturesque Port Renfrew! This .39-acre, south-facing lot is primed and ready for your construction dreams. You can bring your own building ideas to life or take advantage of the existing building plans. The groundwork has been meticulously laid out for you, featuring a shaped and roughed-in driveway, a prepared foundation building site, a septic field installation, and city water connections right to the lot. This is your chance to start designing your personal piece of paradise. The CR-1 zoning of this property permits various possibilities, including home-based businesses, retail establishments, and bed & breakfasts. While offering a private oasis, it's also conveniently located just steps away from restaurants, stores, a gas station, and coffee shops. Furthermore, you're a stone's throw from the ocean, and this community is renowned for its captivating blend of trails, wildlife, fishing opportunities, and world-famous hiking destinations! (id:56120)