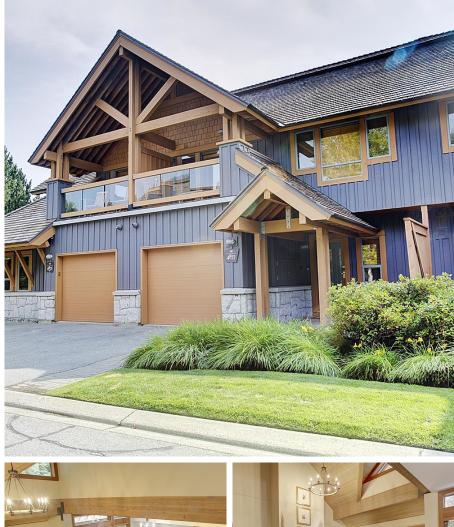

## 4877 Casabella Crescent, Whistler

\$3,050,000

Montebello is an enclave of Whistler's most desired townhomes. This spacious and wellappointed unit features granite countertops, highend appliances, a charming stone-clad gas-burning fireplace, beautiful vaulted ceilings, a private hot tub and plenty of storage. Enter your private backyard terrace directly through the open floor plan living-dining-kitchen, and you'll be pleased that you have no immediate backyard neighbours. Optimal location in Village North just off Blackcomb Way allows you to easily pick and choose your ski day on either Whistler, Blackcomb, or both! Phase I zoning allows for unlimited owner usage or rentals with strong proven revenues year after year.

## **KEY INFORMATION**

MLS® R2855599 Residential Attached Whistler Village 3 Bedrooms 3 Bathrooms 1,510 SF

## FEATURES

Year Built: 2000 Views: Mountain Listed By: Angell Hasman & Associates Realty Ltd.