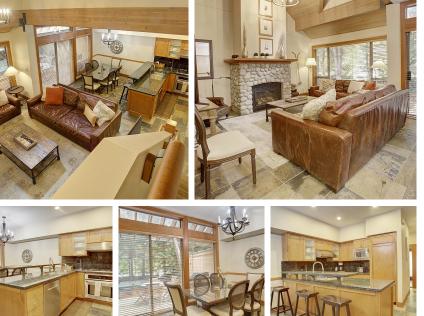

## 4877 Casabella Crescent, Whistler

\$3,050,000

Montebello is an enclave of Whistler's most desired townhomes. This spacious and wellappointed unit features granite countertops, highend appliances, a charming stone-clad gas-burning fireplace, beautiful vaulted ceilings, a private hot tub and plenty of storage. Enter your private backyard terrace directly through the open floor plan living-dining-kitchen, and you'll be pleased that you have no immediate backyard neighbours. Optimal location in Village North just off Blackcomb Way allows you to easily pick and choose your ski day on either Whistler, Blackcomb, or both! Phase I zoning allows for unlimited owner usage or rentals with strong proven revenues year after year.