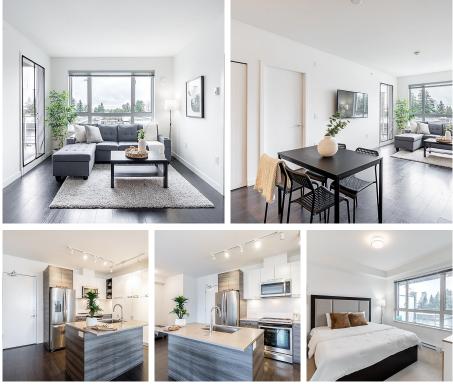

## 617 13963 105 Boulevard, Surrey

\$698,000

Discover the essence of modern city living in this fantastic 2-bedroom, 2-bathroom condo with a bonus space for your home office or kids' play area. With over 900 sq/ft, enjoy stunning views and plenty of natural light flooding in through large windows. The kitchen is stylishly equipped with stainless steel appliances, stone countertops, and lots of storage. Located in the heart of Whalley, just steps from the Surrey Central skytrain, shopping, SFU Surrey, and Holland Park. Plus, excitingly, UBC's new campus is coming soon, with public transit just minutes away. Enjoy the building's amenities including an exercise room, playground, and recreation space. Benefit from two secured parking spots, large storage, a covered patio, and those amazing views. Elevate your lifestyle today!