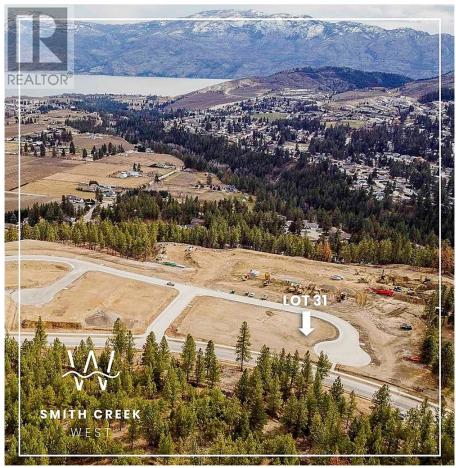

## Lot 31 Scenic Ridge Drive, West Kelowna

\$329,900

It's 2020 at Smith Creek West!! For a very limited time, we have rolled back the pricing on our Phase 2 homesites by up to 25%, so don't miss your chance to take advantage of this exciting offer! After many months of design and detail work with our Guidelines consultant, and the City, we are excited to bring you the finest, most diverse and well integrated family homesites in West Kelowna. This exciting new family neighborhood is sure to delight with its spectacular lake, mountain, and rural vistas, easy access and proximity to all the ever expanding amenities of West Kelowna. Designed to integrate well with the native environment, and respect the history of the area, a quiet walk, hiking, mountain biking, and more are all available at your back door. We are confident that you'll something that satisfies your home design preferences, space requirement and budget with the same stunning natural surroundings, neighbourhood focus, easy access, and proximity to the amenities that lead to a very quick "sellout" of the previous phase. This is a flat homesite which will accommodate a variety of different home designs, with easy and level access. Two year time limit to build, and you can bring your own builder! This lot is registered and ready to go today! (id:56120)