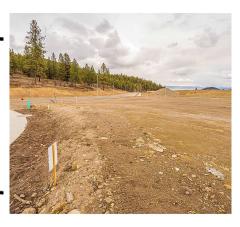

## Lot 31 Scenic Ridge Drive, West Kelowna

\$329,900

It's 2020 at Smith Creek West!! For a very limited time, we have rolled back the pricing on our Phase 2 homesites by up to 25%, so don't miss your chance to take advantage of this exciting offer! After many months of design and detail work with our Guidelines consultant, and the City, we are excited to bring you the finest, most diverse and well integrated family homesites in West Kelowna. This exciting new family neighborhood is sure to delight with its spectacular lake, mountain, and rural vistas, easy access and proximity to all the ever expanding amenities of West Kelowna. Designed to integrate well with the native environment, and respect the history of the area, a quiet walk, hiking, mountain biking, and more are all available at your back door. We are confident that you'll something that satisfies your home design preferences, space requirement and budget with the same stunning natural surroundings, neighbourhood focus, easy access, and proximity to the amenities that lead to a very quick "sellout" of the previous phase. This is a flat homesite which will accommodate a variety of different home designs, with easy and level access. Two year time limit to build, and you can bring your own builder! This lot is registered and ready to go today! (id:56120)