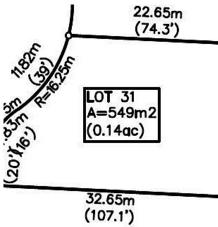

## **KEY INFORMATION**

MLS® 10305389

Land Only

Smith Creek

o Bedrooms

o Bathrooms

o SF

6,098 SF Lot