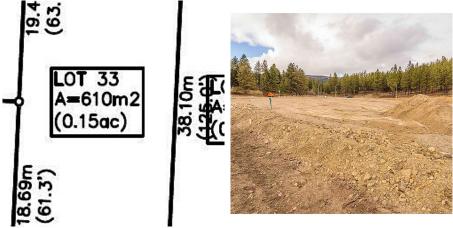

## Lot 33 Scenic Ridge Drive, West Kelowna

\$324,900

It's 2020 at Smith Creek West!! For a very limited time, we have rolled back the pricing on our Phase 2 homesites by up to 25%, so don't miss your chance to take advantage of this exciting offer! After many months of design and detail work with our Guidelines consultant, and the City, we are excited to bring you the finest, most diverse and well integrated family homesites in West Kelowna. This exciting new family neighborhood is sure to delight with its spectacular lake, mountain, and rural vistas, easy access and proximity to all the ever expanding amenities of West Kelowna. Designed to integrate well with the native environment, and respect the history of the area, a quiet walk, hiking, mountain biking, and more are all available at your back door. We are confident that you'll something that satisfies your home design preferences, space requirement and budget with the same stunning natural surroundings, neighbourhood focus, easy access, and proximity to the amenities that lead to a very quick "sellout" of the previous phase. This is a flat homesite which will accommodate a variety of different home designs, with easy and level access. Two year time limit to build, and you can bring your own builder! This lot is registered and ready to go today! (id:56120)

## **KEY INFORMATION**

MLS® 10305395

Land Only

Smith Creek

o Bedrooms

o Bathrooms

o SF

6,534 SF Lot