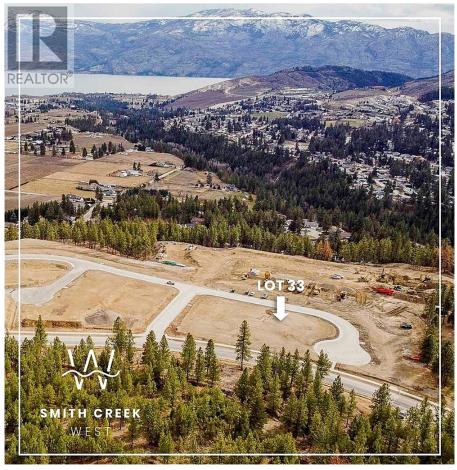

## Lot 33 Scenic Ridge Drive, West Kelowna

\$324,900

It's 2020 at Smith Creek West!! For a very limited time, we have rolled back the pricing on our Phase 2 homesites by up to 25%, so don't miss your chance to take advantage of this exciting offer! After many months of design and detail work with our Guidelines consultant, and the City, we are excited to bring you the finest, most diverse and well integrated family homesites in West Kelowna. This exciting new family neighborhood is sure to delight with its spectacular lake, mountain, and rural vistas, easy access and proximity to all the ever expanding amenities of West Kelowna. Designed to integrate well with the native environment, and respect the history of the area, a quiet walk, hiking, mountain biking, and more are all available at your back door. We are confident that you'll something that satisfies your home design preferences, space requirement and budget with the same stunning natural surroundings, neighbourhood focus, easy access, and proximity to the amenities that lead to a very quick "sellout" of the previous phase. This is a flat homesite which will accommodate a variety of different home designs, with easy and level access. Two year time limit to build, and you can bring your own builder! This lot is registered and ready to go today! (id:56120)