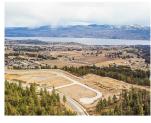

## Lot 33 Scenic Ridge Drive, West Kelowna

\$324,900

It's 2020 at Smith Creek West!! For a very limited time, we have rolled back the pricing on our Phase 2 homesites by up to 25%, so don't miss your chance to take advantage of this exciting offer! After many months of design and detail work with our Guidelines consultant, and the City, we are excited to bring you the finest, most diverse and well integrated family homesites in West Kelowna. This exciting new family neighborhood is sure to delight with its spectacular lake, mountain, and rural vistas, easy access and proximity to all the ever expanding amenities of West Kelowna. Designed to integrate well with the native environment, and respect the history of the area, a quiet walk, hiking, mountain biking, and more are all available at your back door. We are confident that you'll something that satisfies your home design preferences, space requirement and budget with the same stunning natural surroundings, neighbourhood focus, easy access, and proximity to the amenities that lead to a very quick "sellout" of the previous phase. This is a flat homesite which will accommodate a variety of different home designs, with easy and level access. Two year time limit to build, and you can bring your own builder! This lot is registered and ready to go today! (id:56120)