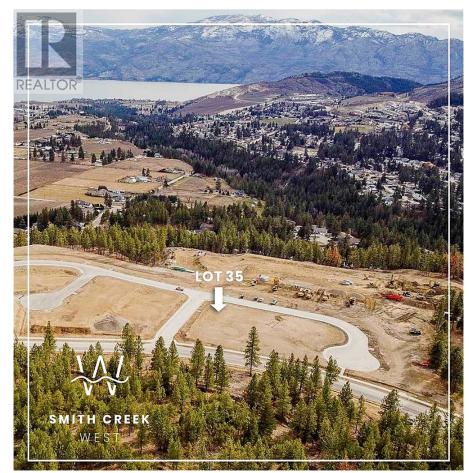

## Lot 35 Scenic Ridge Drive, West Kelowna

\$314,900

It's 2020 at Smith Creek West!! For a very limited time, we have rolled back the pricing on our Phase 2 homesites by up to 25%, so don't miss your chance to take advantage of this exciting offer! After many months of design and detail work with our Guidelines consultant, and the City, we are excited to bring you the finest, most diverse and well integrated family homesites in West Kelowna. This exciting new family neighborhood is sure to delight with its spectacular lake, mountain, and rural vistas, easy access and proximity to all the ever expanding amenities of West Kelowna. Designed to integrate well with the native environment, and respect the history of the area, a quiet walk, hiking, mountain biking, and more are all available at your back door. We are confident that you'll something that satisfies your home design preferences, space requirement and budget with the same stunning natural surroundings, neighbourhood focus, easy access, and proximity to the amenities that lead to a very quick "sellout" of the previous phase. This is a flat homesite which will accommodate a variety of different home designs, with easy and level access. Two year time limit to build, and you can bring your own builder! This lot is registered and ready to go today! (id:56120)