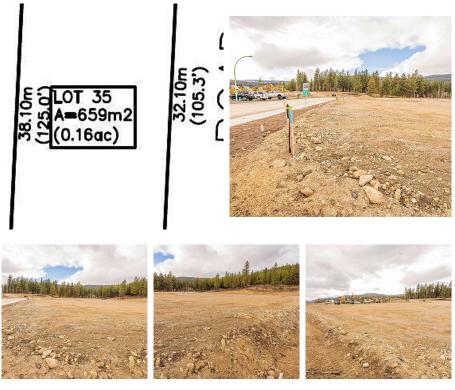

## Lot 35 Scenic Ridge Drive, West Kelowna

\$314,900

It's 2020 at Smith Creek West!! For a very limited time, we have rolled back the pricing on our Phase 2 homesites by up to 25%, so don't miss your chance to take advantage of this exciting offer! After many months of design and detail work with our Guidelines consultant, and the City, we are excited to bring you the finest, most diverse and well integrated family homesites in West Kelowna. This exciting new family neighborhood is sure to delight with its spectacular lake, mountain, and rural vistas, easy access and proximity to all the ever expanding amenities of West Kelowna. Designed to integrate well with the native environment, and respect the history of the area, a quiet walk, hiking, mountain biking, and more are all available at your back door. We are confident that you'll something that satisfies your home design preferences, space requirement and budget with the same stunning natural surroundings, neighbourhood focus, easy access, and proximity to the amenities that lead to a very quick "sellout" of the previous phase. This is a flat homesite which will accommodate a variety of different home designs, with easy and level access. Two year time limit to build, and you can bring your own builder! This lot is registered and ready to go today! (id:56120)

## **KEY INFORMATION**

MLS® 10305399 Land Only Smith Creek o Bedrooms o Bathrooms o SF 6,969 SF Lot