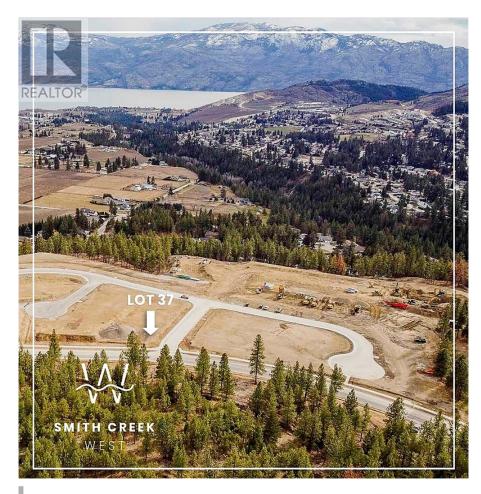

## Proposed Lot 37 Eagle Bluff Drive, West Kelowna

\$309,900

It's 2020 at Smith Creek West!! For a very limited time, we have rolled back the pricing on our Phase 2 homesites by up to 25%, so don't miss your chance to take advantage of this exciting offer! After many months of design and detail work with our Guidelines consultant, and the City, we are excited to bring you the finest, most diverse and well integrated family homesites in West Kelowna. This exciting new family neighborhood is sure to delight with its spectacular lake, mountain, and rural vistas, easy access and proximity to all the ever expanding amenities of West Kelowna. Designed to integrate well with the native environment, and respect the history of the area, a quiet walk, hiking, mountain biking, and more are all available at your back door. We are confident that you'll something that satisfies your home design preferences, space requirement and budget with the same stunning natural surroundings, neighbourhood focus, easy access, and proximity to the amenities that lead to a very quick "sellout" of the previous phase. This is a flat homesite which will accommodate a variety of different home designs, with easy and level access. Two year time limit to build, and you can bring your own builder! Subdivision registration anticipated by the end of March 2024. (id:56120)