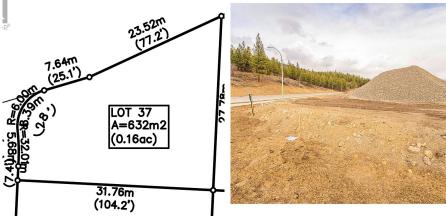

## Proposed Lot 37 Eagle Bluff Drive, West Kelowna

\$309,900

It's 2020 at Smith Creek West!! For a very limited time, we have rolled back the pricing on our Phase 2 homesites by up to 25%, so don't miss your chance to take advantage of this exciting offer! After many months of design and detail work with our Guidelines consultant, and the City, we are excited to bring you the finest, most diverse and well integrated family homesites in West Kelowna. This exciting new family neighborhood is sure to delight with its spectacular lake, mountain, and rural vistas, easy access and proximity to all the ever expanding amenities of West Kelowna. Designed to integrate well with the native environment, and respect the history of the area, a quiet walk, hiking, mountain biking, and more are all available at your back door. We are confident that you'll something that satisfies your home design preferences, space requirement and budget with the same stunning natural surroundings, neighbourhood focus, easy access, and proximity to the amenities that lead to a very quick "sellout" of the previous phase. This is a flat homesite which will accommodate a variety of different home designs, with easy and level access. Two year time limit to build, and you can bring your own builder! Subdivision registration anticipated by the end of March 2024. (id:56120)

## **KEY INFORMATION**

MLS® 10305443

Land Only

Smith Creek

o Bedrooms

o Bathrooms

o SF

6,969 SF Lot