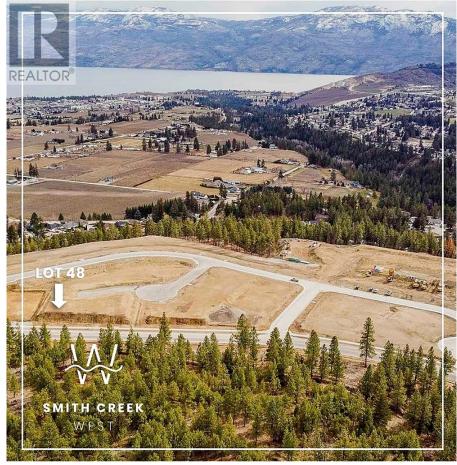

## Lot 48 Flume Court, West Kelowna

\$314,900

It's 2020 at Smith Creek West!! For a very limited time, we have rolled back the pricing on our Phase 2 homesites by up to 25%, so don't miss your chance to take advantage of this exciting offer! After many months of design and detail work with our Guidelines consultant, and the City, we are excited to bring you the finest, most diverse and well integrated family homesites in West Kelowna. This exciting new family neighborhood is sure to delight with its spectacular lake, mountain, and rural vistas, easy access and proximity to all the ever expanding amenities of West Kelowna. Designed to integrate well with the native environment, and respect the history of the area, a quiet walk, hiking, mountain biking, and more are all available at your back door. We are confident that you'll something that satisfies your home design preferences, space requirement and budget with the same stunning natural surroundings, neighbourhood focus, easy access, and proximity to the amenities that lead to a very quick "sellout" of the previous phase. This is a flat homesite which will accommodate a variety of different home designs, with easy and level access. Two year time limit to build, and you can bring your own builder! This lot is registered and ready to go today! (id:56120)