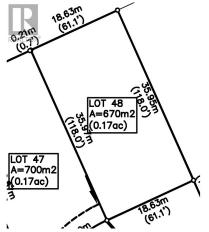

## Lot 48 Flume Court, West Kelowna

\$314,900

It's 2020 at Smith Creek West!! For a very limited time, we have rolled back the pricing on our Phase 2 homesites by up to 25%, so don't miss your chance to take advantage of this exciting offer! After many months of design and detail work with our Guidelines consultant, and the City, we are excited to bring you the finest, most diverse and well integrated family homesites in West Kelowna. This exciting new family neighborhood is sure to delight with its spectacular lake, mountain, and rural vistas, easy access and proximity to all the ever expanding amenities of West Kelowna. Designed to integrate well with the native environment, and respect the history of the area, a quiet walk, hiking, mountain biking, and more are all available at your back door. We are confident that you'll something that satisfies your home design preferences, space requirement and budget with the same stunning natural surroundings, neighbourhood focus, easy access, and proximity to the amenities that lead to a very quick "sellout" of the previous phase. This is a flat homesite which will accommodate a variety of different home designs, with easy and level access. Two year time limit to build, and you can bring your own builder! This lot is registered and ready to go today! (id:56120)

## **KEY INFORMATION**

MLS® 10305464

Land Only

Smith Creek

o Bedrooms

o Bathrooms

o SF

7,405 SF Lot