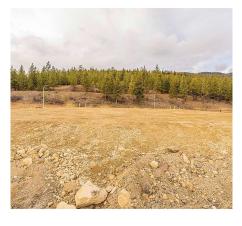

## Lot 48 Flume Court, West Kelowna

\$314,900

It's 2020 at Smith Creek West!! For a very limited time, we have rolled back the pricing on our Phase 2 homesites by up to 25%, so don't miss your chance to take advantage of this exciting offer! After many months of design and detail work with our Guidelines consultant, and the City, we are excited to bring you the finest, most diverse and well integrated family homesites in West Kelowna. This exciting new family neighborhood is sure to delight with its spectacular lake, mountain, and rural vistas, easy access and proximity to all the ever expanding amenities of West Kelowna. Designed to integrate well with the native environment, and respect the history of the area, a quiet walk, hiking, mountain biking, and more are all available at your back door. We are confident that you'll something that satisfies your home design preferences, space requirement and budget with the same stunning natural surroundings, neighbourhood focus, easy access, and proximity to the amenities that lead to a very quick "sellout" of the previous phase. This is a flat homesite which will accommodate a variety of different home designs, with easy and level access. Two year time limit to build, and you can bring your own builder! This lot is registered and ready to go today! (id:56120)