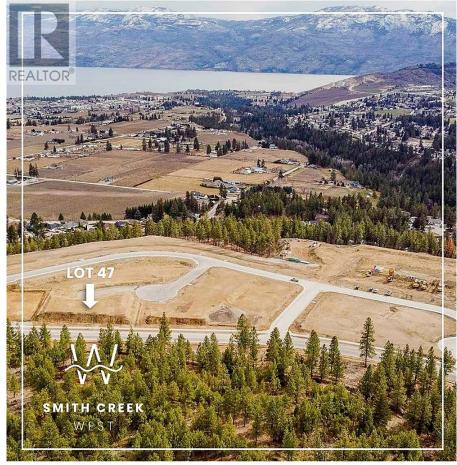

## Lot 47 Flume Court Court, West Kelowna

\$314,900

It's 2020 at Smith Creek West!! For a very limited time, we have rolled back the pricing on our Phase 2 homesites by up to 25%, so don't miss your chance to take advantage of this exciting offer! After many months of design and detail work with our Guidelines consultant, and the City, we are excited to bring you the finest, most diverse and well integrated family homesites in West Kelowna. This exciting new family neighborhood is sure to delight with its spectacular lake, mountain, and rural vistas, easy access and proximity to all the ever expanding amenities of West Kelowna. Designed to integrate well with the native environment, and respect the history of the area, a quiet walk, hiking, mountain biking, and more are all available at your back door. We are confident that you'll something that satisfies your home design preferences, space requirement and budget with the same stunning natural surroundings, neighbourhood focus, easy access, and proximity to the amenities that lead to a very quick "sellout" of the previous phase. This is a flat homesite which will accommodate a variety of different home designs, with easy and level access. Two year time limit to build, and you can bring your own builder! This lot is registered and ready to go today! (id:56120)