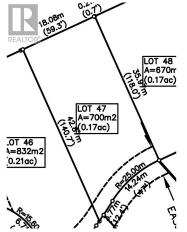

## Lot 47 Flume Court Court, West Kelowna

\$314,900

It's 2020 at Smith Creek West!! For a very limited time, we have rolled back the pricing on our Phase 2 homesites by up to 25%, so don't miss your chance to take advantage of this exciting offer! After many months of design and detail work with our Guidelines consultant, and the City, we are excited to bring you the finest, most diverse and well integrated family homesites in West Kelowna. This exciting new family neighborhood is sure to delight with its spectacular lake, mountain, and rural vistas, easy access and proximity to all the ever expanding amenities of West Kelowna. Designed to integrate well with the native environment, and respect the history of the area, a quiet walk, hiking, mountain biking, and more are all available at your back door. We are confident that you'll something that satisfies your home design preferences, space requirement and budget with the same stunning natural surroundings, neighbourhood focus, easy access, and proximity to the amenities that lead to a very quick "sellout" of the previous phase. This is a flat homesite which will accommodate a variety of different home designs, with easy and level access. Two year time limit to build, and you can bring your own builder! This lot is registered and ready to go today! (id:56120)

## **KEY INFORMATION**

MLS® 10305463

Land Only

Smith Creek

o Bedrooms

o Bathrooms

o SF

7,405 SF Lot