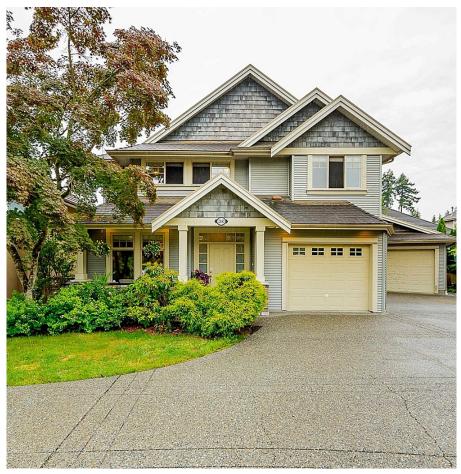

## 2880 Malibu Court, Coquitlam

\$2,199,000

Welcome to a stunning custom-built family home ideally situated near Coquitlam Centre! This 3level gem offers over 3800SF of living space on a spacious 5974SF lot. Featuring an expansive driveway, oversized double detached garage, and single attached garage, parking is a breeze. Enjoy high-end finishes including maple hardwood floors, slate, granite, high baseboards, wide crown moldings, and 9' ceilings. Upstairs, 4 bedrooms, a luxurious master ensuite, and a double-sized jack & jill ensuite await. The lower level offers a 2 bedroom legal suite. Additionally, a versatile media room, bedroom, and bathroom, perfect for a guest suite. With proximity to Coquitlam Centre shopping, community centers, transportation, parks, and schools, this home is ideal for modern living.