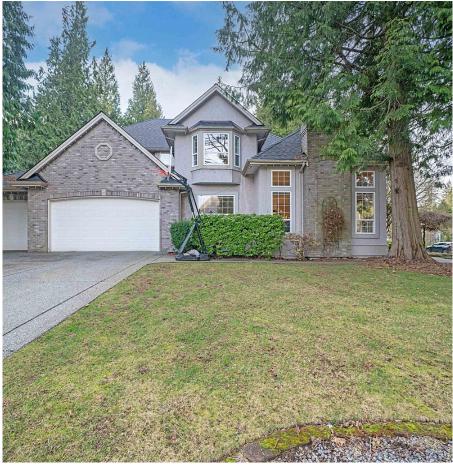

## 13892 30 Avenue, Surrey

\$2,688,000

Perfectly situated in the sought-after West Elgin neighborhood, this 3344 sqft executive home boasts solid construction and meticulous upkeep. The main floor features a generous master bedroom, while upstairs offers three additional large bedrooms in an open layout. The kitchen, family room, and eating area flow seamlessly, overlooking the private southwest-facing backyard. A new roof, replaced in 2020, adds to the home's durability. Enjoy the convenience of walking distance to Chantrell Creek Elementary, Elgin Park Secondary, as well as nearby parks and trails. This residence promises both comfort and prime location

## **KEY INFORMATION**

MLS® R2855412
Residential Detached
Elgin Chantrell
4 Bedrooms
3 Bathrooms
3,396 SF

13,982 SF Lot

## **FEATURES**

Year Built: 1996

Listed By: RE/MAX Crest Realty