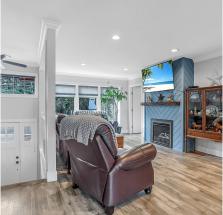

## 1330 Apel Drive, Port Coquitlam

\$1,599,999

Welcome to Oxford Heights, Port Coquitlam's most desirable neighborhood. This recently renovated property boasts a large open kitchen, oversized island with quartz countertops, and S/S appliances throughout. Master bedroom has an ensuite washroom, also two additional bedrooms and a full bath, along with a large covered patio on the main floor. Basement is fully renovated with a separate entry and a walkout covered patio. Two bedrooms with a large kitchen, living space, and a full washroom that is equipped with heated floors, and a full-sized stacked W/D. Minutes away from transit, making commuting convenient. Close proximity to schools, ideal for families. Access to nearby parks, recreation and the Poco Trail for outdoor activities. This property offers both comfort and convenience.