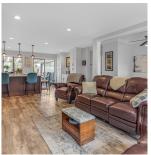

## 1330 Apel Drive, Port Coquitlam

\$1,599,999

Welcome to Oxford Heights, Port Coquitlam's most desirable neighborhood. This recently renovated property boasts a large open kitchen, oversized island with quartz countertops, and S/S appliances throughout. Master bedroom has an ensuite washroom, also two additional bedrooms and a full bath, along with a large covered patio on the main floor. Basement is fully renovated with a separate entry and a walkout covered patio. Two bedrooms with a large kitchen, living space, and a full washroom that is equipped with heated floors, and a full-sized stacked W/D. Minutes away from transit, making commuting convenient. Close proximity to schools, ideal for families. Access to nearby parks, recreation and the Poco Trail for outdoor activities. This property offers both comfort and convenience.