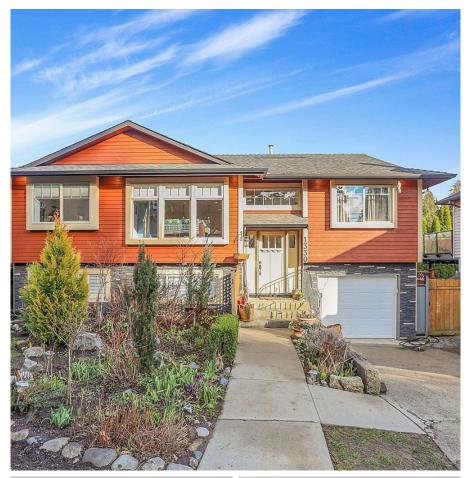

## 1330 Apel Drive, Port Coquitlam

\$1,599,999

Welcome to Oxford Heights, Port Coquitlam's most desirable neighborhood. This recently renovated property boasts a large open kitchen, oversized island with quartz countertops, and S/S appliances throughout. Master bedroom has an ensuite washroom, also two additional bedrooms and a full bath, along with a large covered patio on the main floor. Basement is fully renovated with a separate entry and a walkout covered patio. Two bedrooms with a large kitchen, living space, and a full washroom that is equipped with heated floors, and a full-sized stacked W/D. Minutes away from transit, making commuting convenient. Close proximity to schools, ideal for families. Access to nearby parks, recreation and the Poco Trail for outdoor activities. This property offers both comfort and convenience.

## **KEY INFORMATION**

MLS® R2856181

Residential Detached

Oxford Heights

5 Bedrooms

3 Bathrooms

2,206 SF

5,382 SF Lot

## **FEATURES**

Year Built: 1981

Listed By: Evergreen West Realty