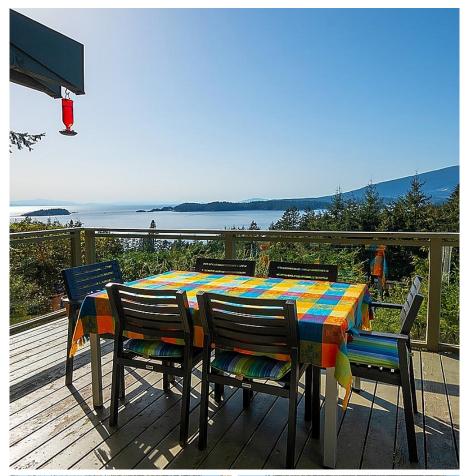

## 1616 Whitesails Drive, Bowen Island

\$1,479,000

Welcome to Whitesails, where living the west side means being witness to the best sunsets around. This gorgeous Tunstall Bay home is set back from the road, and has an open-plan main floor that leads out to an idyllic entertaining deck with stunning, panoramic views of Pasley Island and the Salish Sea beyond. Log posts flank the sides and add a unique feature to the home. Below is two bedrooms, with office nooks. The basement is unfinished - suite potential? - or could be a studio, workshop or more. Close to the bus route, and within walking distance of Tunstall Bay Beach. Ask about the possibility of membership at the Tunstall Bay Beach Club - complete with pool, mooring, kayak/paddle board storage, tennis/ pickleball courts and club house.

## **FEATURES**

Year Built: 1972

Views: Stunning Sunset Ocean
Listed By: Macdonald Realty