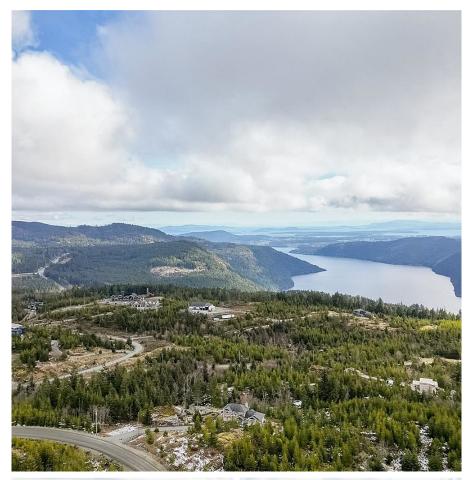

## Lot 8 Goldstream Heights Dr, Shawnigan Lake

\$449,900

Stunning acreage in Goldstream Heights! With over 5 acres of lush forests, this remarkable property has it all. With driveway access already in place this property boasts cleared building and septic locations, and an ample water supply of 12GPM from its drilled well. The location is a mere 20-minute drive from downtown Langford, and it offers a seamless connection to Shawnigan Lake, Duncan, Mill Bay and Cobble Hill. A bonus is the easy access to the Trans Canada trail, a 38 acre park surrounding Wrigglesworth Lake. Buyers will be please to know that there's no GST to pay, and it's worth noting the Developer must approve any house plans. More information and building schemes are available. This is a great opportunity to build your dream home or recreational retreat! (id:56120)