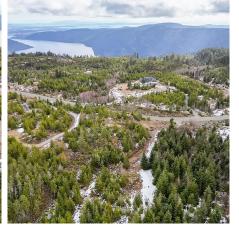

## Lot 8 Goldstream Heights Dr, Shawnigan Lake

\$449,900

Stunning acreage in Goldstream Heights! With over 5 acres of lush forests, this remarkable property has it all. With driveway access already in place this property boasts cleared building and septic locations, and an ample water supply of 12GPM from its drilled well. The location is a mere 20-minute drive from downtown Langford, and it offers a seamless connection to Shawnigan Lake, Duncan, Mill Bay and Cobble Hill. A bonus is the easy access to the Trans Canada trail, a 38 acre park surrounding Wrigglesworth Lake. Buyers will be please to know that there's no GST to pay, and it's worth noting the Developer must approve any house plans. More information and building schemes are available. This is a great opportunity to build your dream home or recreational retreat! (id:56120)