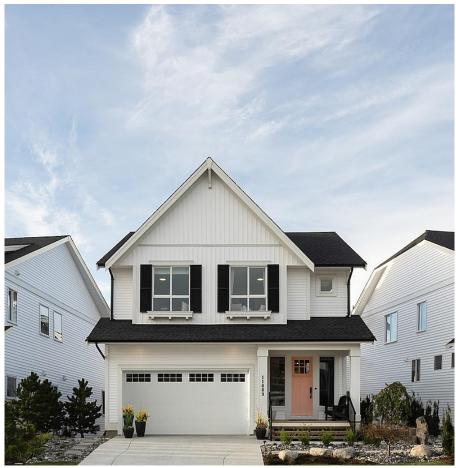

## 11097 Harris Drive, Maple Ridge

\$1,599,000

Welcome HOME to Wynnwood, an exclusive collection of 17 single family homes in a beautifully established neighbourhood. The HARRIS welcomes you w/the covered front porch into the foyer. Main level offers a private office, powder room, great room w/vertical shiplap gas fireplace, +the gourmet-style kitchen w/huge island, under cabinet lighting, under mount sink, Bosch gas appliances + pantry. Dining room accesses the partially covered deck incl BBQ gas line. Upper floor is upgraded w/laminate throughout. Dbl doors open to the vaulted primary bed incl a sitting room, ensuite & WIC. There are 2 more bedrooms w/window seats + the laundry room incl upper cabinets, sink & quartz countertop. Finished 1 bed walkout bsmt suite. Fenced & landscaped corner yard. Photos are of the show home. Plus **GST** 