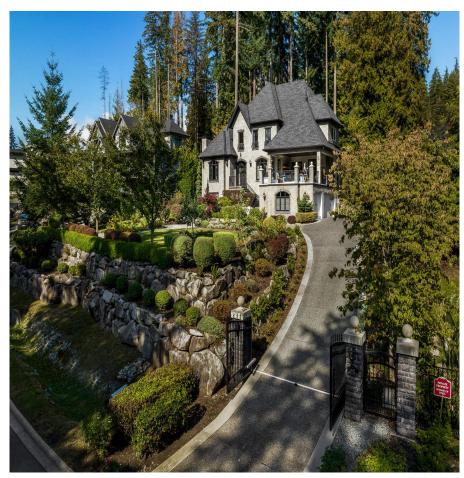

## 1483 Crystal Creek Drive, Port Moody

\$3,490,000

Please call to book. Nestled in the verdant enclave of Anmore, a short journey from Vancouver, the stately residence at 1483 Crystal Creek Drive offers a blend of elegance and seclusion on a sunlit .68-acre lot. The property showcases an Edwardian design with lush gardens, while the interior boasts warm hues, a grand maple staircase, and a gourmet kitchen. Luxurious touches like a private entertainment terrace, coffered ceilings in the bedrooms, and a secret library complement the home's serene natural setting, crafting a refined yet cozy haven that epitomizes the West Coast lifestyle.