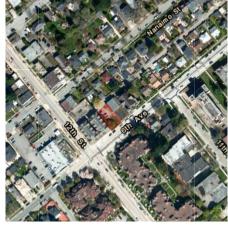

## 1113 Sixth Avenue, New Westminster

\$1,599,000

This Rarely Found Single Lot in Moody Park Subarea in Central New Westsminster has 4390 sqft. C-2A Community Commercial Districts (Medium Rise) allows mixed-use development consisting of pedestrian-oriented commercial businesses and two storeys of residential development above. Newly passed BC Legislation may bring new angles to this lot as well and it is up to the investors to check with different authorities. Steps away from Moody Park and near Douglas College. Easliy connecting with three major cities including Richmond, Burnaby, and Surrey. Call for information Package that includes the brochure.

## **KEY INFORMATION**

MLS® R2854519

Land Only

Moody Park

o Bedrooms

o Bathrooms

o SF

4,390 SF Lot