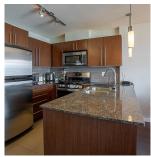

## 2305 4888 Brentwood Drive, Burnaby

\$698,800

In the sought-after Brentwood neighborhood, this spacious one-bedroom plus den apartment on the 23rd floor boasts stunning, unobstructed mountain views, creating an exceptional living experience. The unit is currently under a month-to-month agreement, hosting a tenant at \$2,322.54 monthly. The building features luxury amenities, including a state-of-the-art gym, hot tub, party room, and ample visitor parking. The sale also offers the option to include contemporary furniture, adding elegance to the living space. Located near Brentwood Town Centre, Costco, and Whole Foods, the proximity to Brentwood Town Centre SkyTrain Station makes commuting effortless. Ideal for those considering it as their principal residence, the property aligns with the new Property Transfer Tax (PTT) exemption rules.