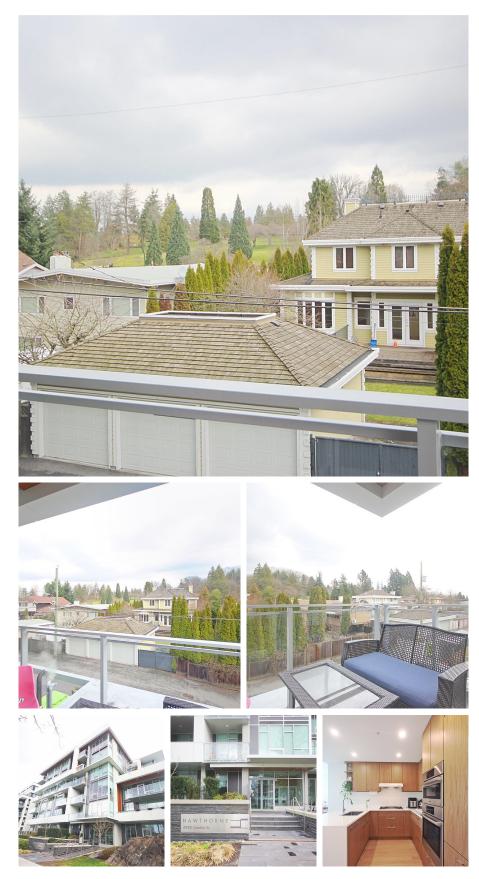

## 308 4988 Cambie Street, Vancouver

\$1,780,000

Hawthorne by Pennyfarthing, a locally esteemed builder with a solid reputation. Discover tranquility and luxury in this southeast-facing 3bedroom home with 1 large den, nestled on the quiet side of the building, away from the road and FACING the serene QUEEN ELIZABETH PARK. Bathed in natural sunlight, this residence boasts a functional layout and is enhanced with a \$80K UPGRADE package. Enjoy the convenience of side-by-side EV parking and secure, private locked storage with an electric outlet. Craftsmanship shines through in custom cabinetry and Bosch appliances, ensuring modern elegance and unparalleled comfort. Maintenance fee includes GAS, HOT WATER, AC and HEAT. virtual tour: https://www.youtube.com/watch?v=DQVxHu Call for private showings! Open SUN 2-4

## FEATURES

Year Built: 2020 Views: ELIZABETH PARK VIEWS Listed By: RA Realty Alliance Inc.