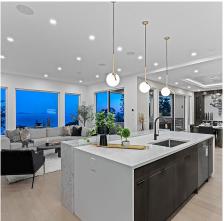

## 13169 Marine Drive, Surrey

\$3,798,000

Experience this architectural modern masterpiece offering spectacular views of the Semiahmoo Bay & Mount Baker - located just steps to the beach! Exquisite design & quality finishes create a stunning residence while embracing the security and convenience of today's active family lifestyle. Enjoy an expansive primary level featuring floor to ceiling windows and entertainment size principal rooms providing direct access to the covered outdoor lounge with a built in BBQ & fire table for year-round enjoyment. The state-of-the-art features include a gourmet international kitchen with Miele appliances and a waterfall island, secondary prep kitchen, motorized shades, Control4 home automation, elevator, rooftop viewing terrace, golf green, gymnasium, theatre room, option for a suite & much more!