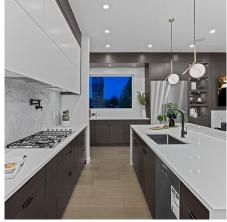

## 13169 Marine Drive, Surrey

\$3,798,000

Experience this architectural modern masterpiece offering spectacular views of the Semiahmoo Bay & Mount Baker - located just steps to the beach! Exquisite design & quality finishes create a stunning residence while embracing the security and convenience of today's active family lifestyle. Enjoy an expansive primary level featuring floor to ceiling windows and entertainment size principal rooms providing direct access to the covered outdoor lounge with a built in BBQ & fire table for year-round enjoyment. The state-of-the-art features include a gourmet international kitchen with Miele appliances and a waterfall island, secondary prep kitchen, motorized shades, Control4 home automation, elevator, rooftop viewing terrace, golf green, gymnasium, theatre room, option for a suite & much more!