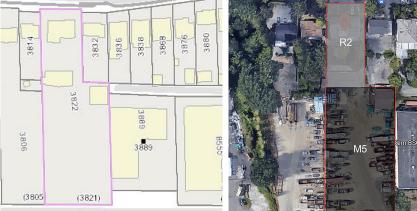

## 3822 Marine Drive, Burnaby

\$14,000,000

Discover the potential of this extraordinary 1.38acre parcel in Burnaby, offering a unique blend of residential and commercial zoning. The property boasts a strategic location, with a portion of the lot designated as R2 zoning, presenting an ideal canvas for residential development. The R2-zoned portion has tremendous potential for a land assembly project or standalone residential development. This commercial space offers an excellent commercial opportunity. Whether you're considering a comprehensive land assembly or wish to create a bespoke residential project, this property is a blank canvas awaiting your vision.

## **KEY INFORMATION**

MLS® R2856641 Residential Detached Big Bend 7 Bedrooms 4 Bathrooms 4,918 SF 60,112 SF Lot

## FEATURES

Year Built: 1950 Listed By: Behroyan & Associates Real Estate Services