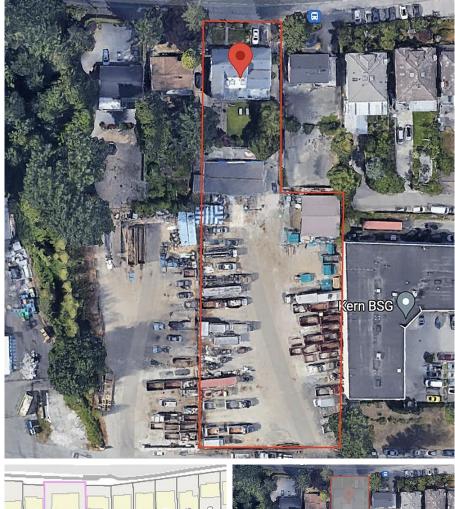

## 3822 Marine Drive, Burnaby

\$14,000,000

Discover the potential of this extraordinary 1.38acre parcel in Burnaby, offering a unique blend of residential and commercial zoning. The property boasts a strategic location, with a portion of the lot designated as R2 zoning, presenting an ideal canvas for residential development. The R2-zoned portion has tremendous potential for a land assembly project or standalone residential development. This commercial space offers an excellent commercial opportunity. Whether you're considering a comprehensive land assembly or wish to create a bespoke residential project, this property is a blank canvas awaiting your vision.

## **KEY INFORMATION**

MLS® R2856641 Residential Detached Big Bend 7 Bedrooms 4 Bathrooms 4,918 SF 60,112 SF Lot

## FEATURES

Year Built: 1950 Listed By: Behroyan & Associates Real Estate Services