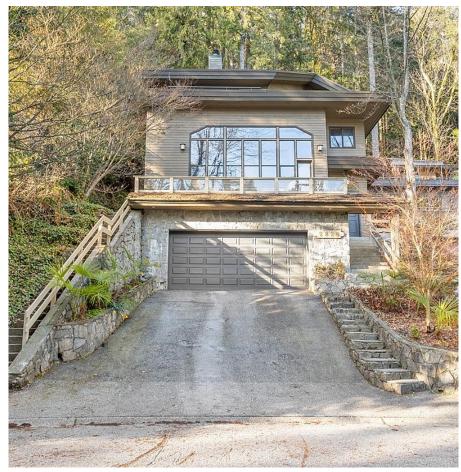

## 2829 Panorama Drive, North Vancouver

\$2,488,000

Immerse yourself in the tranquility, situated steps from Deep Cove Village and the waterfront. This very comfortable 4 bedroom and den (3646 SF) Architecturally designed water view home has an inviting floor plan designed for a growing family! Soaring vaulted ceiling and tall windows in the south facing living room, a tucked away den off the living room and a huge, south facing, sun drenched deck. Spacious kitchen with family room and sliders to private 500+ SF patio. 4 HUGE bedrooms, all accommodate KING SIZED beds! Private patio in the back yard with a park-like surrounding. Double garage with extra height ceilings (14'8").