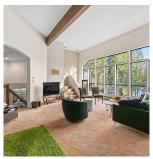

## 2829 Panorama Drive, North Vancouver

\$2,488,000

Immerse yourself in the tranquility, situated steps from Deep Cove Village and the waterfront. This very comfortable 4 bedroom and den (3646 SF) Architecturally designed water view home has an inviting floor plan designed for a growing family! Soaring vaulted ceiling and tall windows in the south facing living room, a tucked away den off the living room and a huge, south facing, sun drenched deck. Spacious kitchen with family room and sliders to private 500+ SF patio. 4 HUGE bedrooms, all accommodate KING SIZED beds! Private patio in the back yard with a park-like surrounding. Double garage with extra height ceilings (14'8").