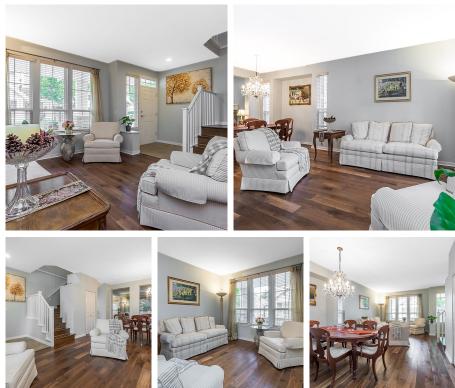

## 37 15288 36 Avenue, Surrey

\$1,425,000

Luxury executive living at CAMBRIA. This four bedroom plus den home is in prime location at the back of the development. The main level features 9 ft ceilings with open concept living. Beautiful kitchen with large island, granite counters, maple cabinets and S/S appliances. Upgrades include hardwood flooring, rock fireplace and central vacuum. Large primary bedroom has vaulted ceilings, W/I closet, ensuite bathroom with soaker tub and separate shower. Fully finished one bedroom and den basement has sound proofing and three piece bathroom. South facing garden oasis backyard professionally landscaped with perennial plants, stone wall, iron fencing and spacious patio. Double garage with driveway. Great School catchment: Rosemary Heights Elem and Grandview Secondary. Wonderful neighbourhood!