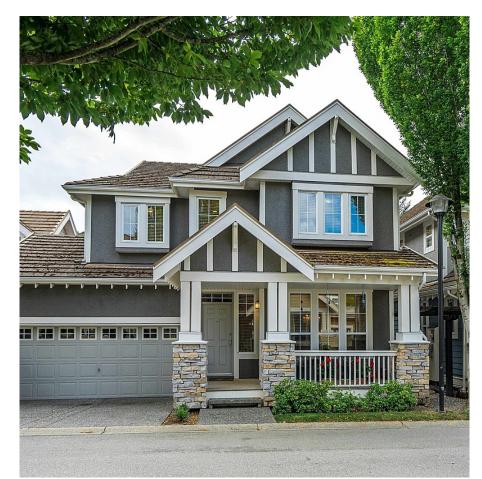

## 37 15288 36 Avenue, Surrey

\$1,425,000

Luxury executive living at CAMBRIA. This four bedroom plus den home is in prime location at the back of the development. The main level features 9 ft ceilings with open concept living. Beautiful kitchen with large island, granite counters, maple cabinets and S/S appliances. Upgrades include hardwood flooring, rock fireplace and central vacuum. Large primary bedroom has vaulted ceilings, W/I closet, ensuite bathroom with soaker tub and separate shower. Fully finished one bedroom and den basement has sound proofing and three piece bathroom. South facing garden oasis backyard professionally landscaped with perennial plants, stone wall, iron fencing and spacious patio. Double garage with driveway. Great School catchment: Rosemary Heights Elem and Grandview Secondary. Wonderful neighbourhood!

## **KEY INFORMATION**

MLS® R2856771 Residential Detached Morgan Creek 4 Bedrooms 4 Bathrooms 3,042 SF

## FEATURES

Year Built: 2004 Listed By: Engel & Volkers Vancouver (Branch)