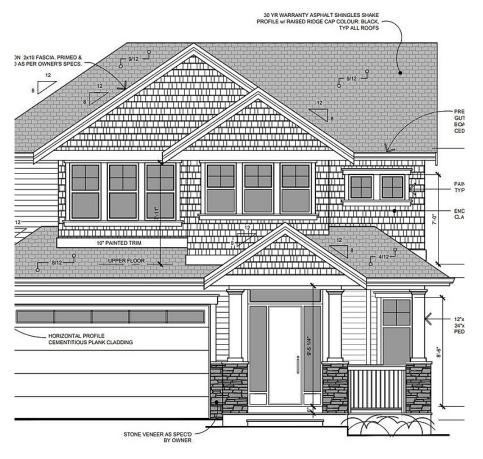

## Lt.584 Stephen Leacock Drive, Abbotsford

\$715,000

Discover the perfect spot for your future home in the desirable Auguston area, Abbotsford. This spacious lot is surrounded by scenic trails, a vibrant coffee shop culture, daycare facilities, and the esteemed Auguston Traditional Elementary School. Just minutes away from Sumas Mountain Village, Clayburn Middle School, Bateman Secondary School, and with convenient access to Highway 1, this location promises both convenience and community. Don't miss out on this prime opportunity to invest in your dream lot.