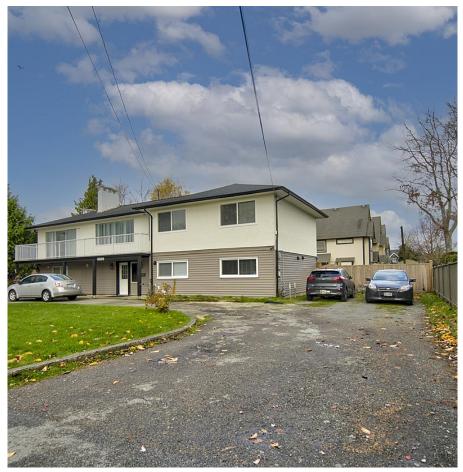

## 6229 Ladner Trunk Road, Delta

\$2,150,000

INVESTORS ALERT!!! FULLY RENOVATED HOUSE WITH LEGAL 3 BEDROOM SUITE IN PRIME LADNER AREA. OVER 4000 SQ FEET HOUSE WITH 9 BED, 4 BATH ON A MASSIVE OVER 13,000 SQ FEET LOT. DEVELOPMENTS ALL AROUND AS THIS PROPERTY HAS A SOLID FUTURE TO BE SUBDIVIDED INTO MULTIPLE LOTS AND MULTI-FAMILY ZONING FOR TOWNHOMES AND APARTMENT BUILDING. WELL KEPT AND WITH GREAT CASH FLOW, HOUSE IS CURRENTLY TENANTED AND IS PERFECT TO ADD TO YOUR PORTFOLIO. FULLY RENOVATED WITH NEW FLOORING, APPLIANCES, PAINT, PLUMBING, ELECTRICAL AND EXTERIOR FINISHINGS. PLEASE DO NOT ENTER PROPERTY WITHOUT PERMISSION. CONTACT FOR FURTHER DETAILS. BUYER AND BUYERS AGENT TO VERIFY ALL DETAILS AND MEASUREMENTS.

## **KEY INFORMATION**

MLS® R2854674

Residential Detached

Holly

8 Bedrooms

4 Bathrooms

4,124 SF

13,412 SF Lot

## **FEATURES**

Year Built: 1961

Listed By: Sutton Premier Realty