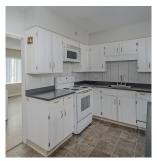

## 6229 Ladner Trunk Road, Delta

\$2,150,000

INVESTORS ALERT!!! FULLY RENOVATED HOUSE WITH LEGAL 3 BEDROOM SUITE IN PRIME LADNER AREA. OVER 4000 SQ FEET HOUSE WITH 9 BED, 4 BATH ON A MASSIVE OVER 13,000 SQ FEET LOT. DEVELOPMENTS ALL AROUND AS THIS PROPERTY HAS A SOLID FUTURE TO BE SUBDIVIDED INTO MULTIPLE LOTS AND MULTI-FAMILY ZONING FOR TOWNHOMES AND APARTMENT BUILDING. WELL KEPT AND WITH GREAT CASH FLOW, HOUSE IS CURRENTLY TENANTED AND IS PERFECT TO ADD TO YOUR PORTFOLIO. FULLY RENOVATED WITH NEW FLOORING, APPLIANCES, PAINT, PLUMBING, ELECTRICAL AND EXTERIOR FINISHINGS. PLEASE DO NOT ENTER PROPERTY WITHOUT PERMISSION. CONTACT FOR FURTHER DETAILS. BUYER AND BUYERS AGENT TO VERIFY ALL DETAILS AND MEASUREMENTS.