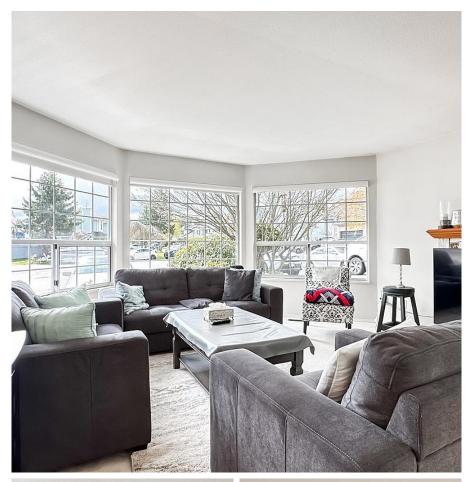

## 9496 160a Street, Surrey

\$1,398,800

RENOVATED in 2020! This 3 bed 2 bath beautiful home is perfect for any growing family and it sits on a desired CUL-DE-SAC in Fleetwood, Surrey with OVER 7,000 square feet of land. You are welcome by a large entryway that leads to a warm formal living and dining room. A FULL REBUILT kitchen with marble countertops and the MAIN APPLIANCE WAS ADDED IN 2020. NEWER ROOF, HOT WATER TANK & MORE! The backyard has a great layout for parties and entertainment plus a HOT TUB for relaxing! Close to all amenities. Walking distance to Elementary and Secondary Schools. Major bridges and motorways are easily accessible!