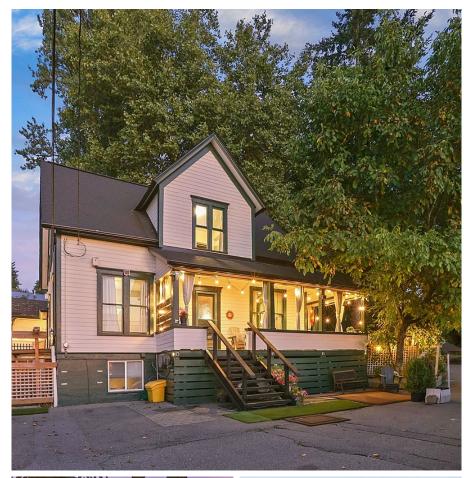

## 11102 River Road, Delta

\$1,688,800

Experience the enchantment of ever-changing river, mountains and city views from the front row seat to nature's captivating theatre. This

Norwegian-built Victorian style home features soaring ceilings on the main floor and original millwork throughout. A sun-filled wrap-around porch and private tiered patio with views and spectacular sunsets are great spots to entertain, barbeque or add a hot tub. Two bedroom nanny accommodation is down. Parking is made easy, there is space for vehicles, an RV, and a Boat. With an expansive over 120 feet of frontage, the opportunities for development or creating a home with rental potential are limitless! Don't miss out on this Unique home!

## **FEATURES**

Year Built: 1905

Views: River, Mountain, City

Listed By: Sutton Group-West Coast Realty