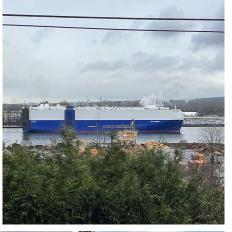

## 11102 River Road, Delta

\$1,688,800

Experience the enchantment of ever-changing river, mountains and city views from the front row seat to nature's captivating theatre. This

Norwegian-built Victorian style home features soaring ceilings on the main floor and original millwork throughout. A sun-filled wrap-around porch and private tiered patio with views and spectacular sunsets are great spots to entertain, barbeque or add a hot tub. Two bedroom nanny accommodation is down. Parking is made easy, there is space for vehicles, an RV, and a Boat. With an expansive over 120 feet of frontage, the opportunities for development or creating a home with rental potential are limitless! Don't miss out on this Unique home!