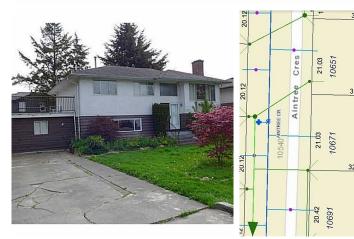

## 10671 Aintree Crescent, Richmond

\$1,650,000

Re1 ZONED. 2,788 sq? updated 2-level family home (2003), 6 bedrooms, 4 full baths, on a tree-lined street in a family oriented neighborhood 7,402 sq? (69? x 107?) lot with back lane. No big trees. Big wrap around balcony. Laminate & tiled flooring. Bright & spacious and lots of storage. Total 4 units in this property, one unit with 3brdrm upstairs, 3 more one bedroom unit downstairs, each unit with separate entrance. All MTM tenancy. rent out as great investment or build your dream home including GRANNY SUITE or COACH HOUSE.