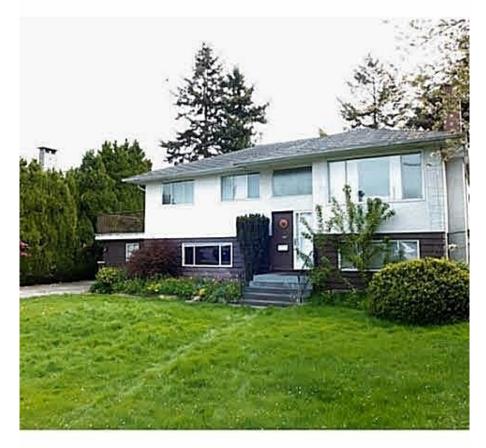

## 10671 Aintree Crescent, Richmond

\$1,650,000

Re1 ZONED. 2,788 sq? updated 2-level family home (2003), 6 bedrooms, 4 full baths, on a tree-lined street in a family oriented neighborhood 7,402 sq? (69? x 107?) lot with back lane. No big trees. Big wrap around balcony. Laminate & tiled flooring. Bright & spacious and lots of storage. Total 4 units in this property, one unit with 3brdrm upstairs, 3 more one bedroom unit downstairs, each unit with separate entrance. All MTM tenancy. rent out as great investment or build your dream home including GRANNY SUITE or COACH HOUSE.