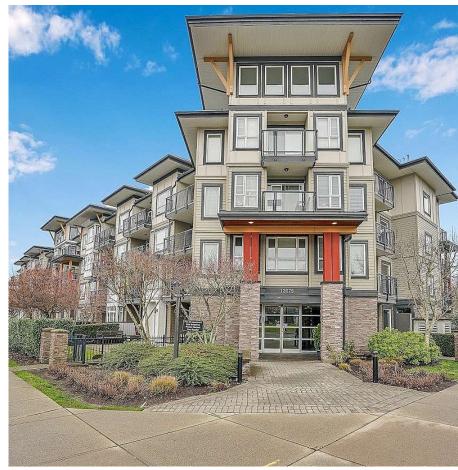

## 107 12075 Edge Street, Maple Ridge

\$485,000

EDGE ON EDGE STREET! GROUND FLOOR 1 bedroom and 1 den with ensuite condo in a very sought after area of East Central in Maple Ridge. Walking distance to shopping, transit, parks and schools. Maple Ridge Secondary School nearby. High quality finishing. Open concept layout with granite counter tops, under mount sinks, island kitchen w/shaker cabinets, high-end stainless steel appliances. Covered deck with your backyard for your summer and winter enjoyment. In-suite laundry, walk out patio, huge siting are in the Lobby, bike room, secure underground parking and much more.